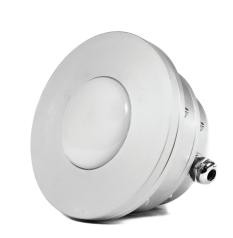

### DESCRIPTION

The Pixel-series of luminaires are high-output compact LED nodes designed for decorative outdoor applications.

The Pixel 6 is powered by six Philips Luxeon Rebel LEDs, and is available in single colour, warm/cool white, RGB colour-changing or custom-configuration.

Perfect for accentuating architectural features in largescale pixel-mapping applications, it's equally suited for small to medium decorative projects.

Fully dimmable with integral DMX and RDM for remote address-setting and diagnostics, the Pixel 6 is the perfect choice for special effect and architectural feature lighting.

## FEATURES

**GORE**<sup>®</sup> **Vent** Waterproof membrane that allows the luminaire to breathe with changing environmental conditions whilst preventing dust and moisture ingress. **Housing** Anodised aluminium, custom colours available\* (black finish was customised for the AAMI Park project). **Cable** Combined UV-stabilised low-voltage power/data cable with custom 5-pin in/out connectors for easy installation. Simply daisy-chain together.

**Diffuser** Shock and UV-resistant cover that allows 180 degree viewing.

www.spacecannon.com.au