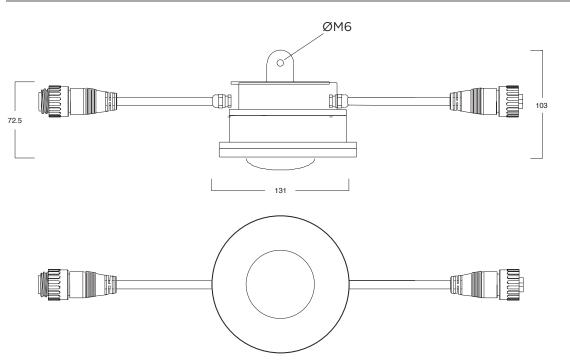

# DIMENSIONS

www.spacecannon.com.au

Accessories Stainless steel bracket ØM6 hole

Accessories not included DMX controller

### Weight

1.04kg (excluding cable)