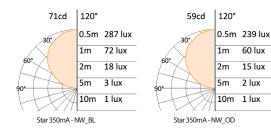

### Photometric curve

Anodised aluminum body, UV-stable polycarbonate dome,

hermetic sealing by silicone and EPDM gasket, Inox screws

Weight: 0.6 kg

60 lux

15 lux

2 lux