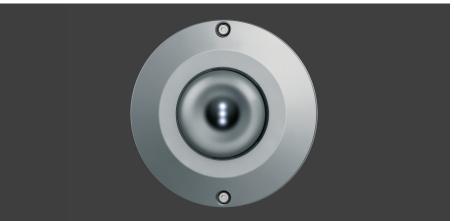

# Star

## Technical specification

High power LED

LED Count:

LED life time:

>50,000 hrs (L70 B50)

Source flux:

365 lm (NW)

Luminaire efficiency: