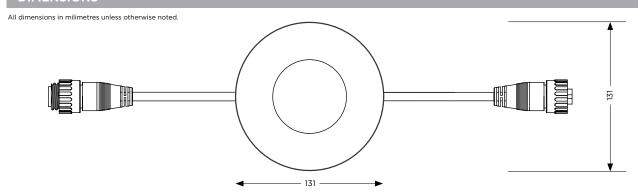

ustom colours available)

#### **Ingress Protection**

IP66

#### Control

DMX512, RDM

(Remote Device Management) Onboard thermal management with RDM monitoring and current (brightness) reduction in the event of overheating.

#### **LEDs**

9 x Lumileds Rebel LEDs (3 x red, 3 x green, 3 x royal blue)

#### **LED Optics**

Diffuser dome.

#### **LED Colours**

Single colour:

Red, Green, Blue, Amber, Cool White, Warm White.

Also available in variable white and variable colour (RGB).

#### **Power**

24V DC

Max. power: 14W

#### **Connections**

IP66 combined power/data standard (hard-wire version also available)

#### **Accessories not included**

DMX controller Custom brackets

#### Weight

900g (standard with cables) 1.04kg (catenary hard-wire version, no cables)

#### **DIMENSIONS**



#### STANDARD VERSION



#### CATENARY-MOUNT VERSION











Lonsdale Gateway Melbourne Australia Pixel Catenary-mount Version Photos: Casamento Photography