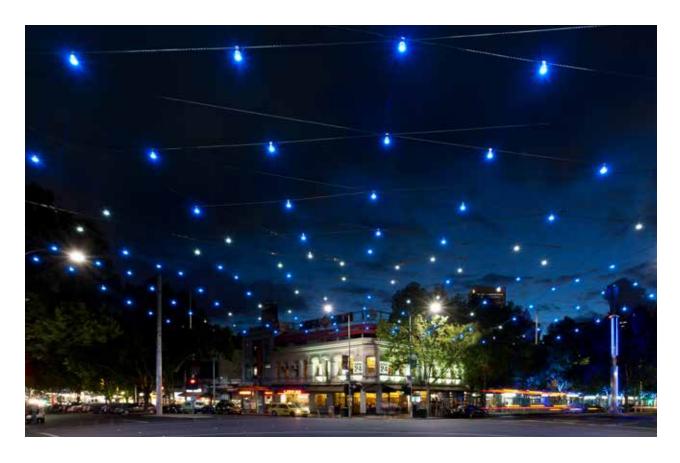

Perfect for accentuating architectural features in largescale pixel-mapping applications, it's equally suited for small to medium decorative projects and is available in surface-mount or catenary-mount.

#### CATENARY-MOUNT VERSION

Lonsdale Gateway Melbourne Australia Pixel Catenary-mount Version Photos: Casamento Photography