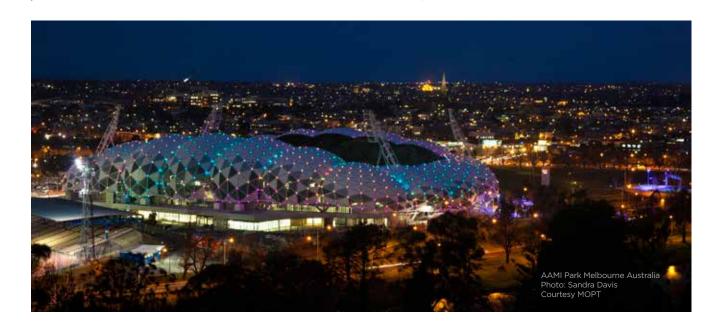

#### **FEATURES**

GORE® Vent Waterproof membrane that allows the luminaire to breathe with changing environmental conditions whilst preventing dust and moisture ingress.

Housing Anodised aluminium, custom colours available\* (black finish was customised for the AAMI Park project).