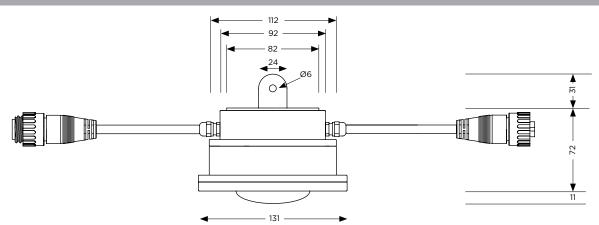

#### **DIMENSIONS**

#### STANDARD VERSION

#### CATENARY-MOUNT VERSION

Lonsdale Gateway Melbourne Australia Pixel Catenary-mount Version Photos: Casamento Photography