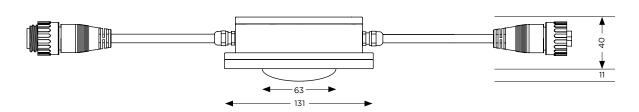

#### **DIMENSIONS**

#### CATENARY-MOUNT VERSION

Lonsdale Gateway Melbourne Australia Pixel Catenary-mount Version Photos: Casamento Photography