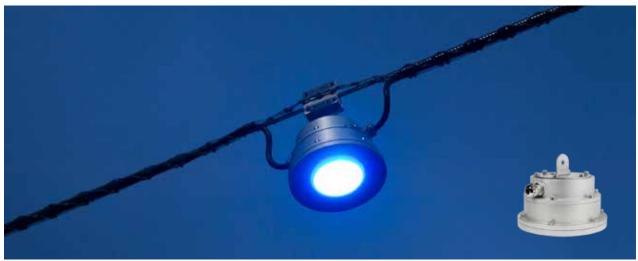

#### **DESCRIPTION**

The Pixel Series of luminaires are high-output compact LED nodes designed for decorative outdoor applications.

The Pixel 9 is powered by nine Luxeon Rebel LEDs, and is available in single colour, warm/cool white, RGB colour-changing or custom-configurations.

Perfect for accentuating architectural features in largescale pixel-mapping applications, it's equally suited for small to medium decorative projects and is available in surface-mount or catenary-mount.

#### **FEATURES**

GORE® Vent Waterproof membrane that allows the luminaire to breathe with changing environmental conditions whilst preventing dust and moisture ingress.

Housing Anodised aluminium, custom colours available\* (black finish was customised for the AAMI Park project).

Cable Combined UV-stabilised low-voltage power/data cable with custom 5-pin in/out connectors for easy

**Diffuser** Shock and UV-resistant cover that allows 180 degree viewing.

installation. Simply daisy-chain together.