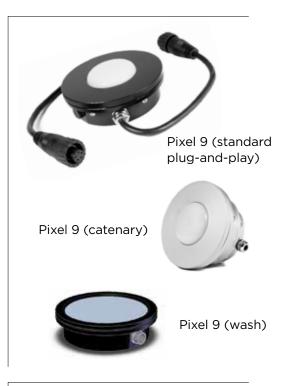

### PIXEL 9

#### **DESCRIPTION**

The Pixel Series of luminaires are high-output compact LED nodes designed for decorative outdoor applications.

The Pixel 9 is powered by nine Luxeon Rebel LEDs, and is available in single colour, warm/cool white, RGB colour-changing or custom-configurations.

Perfect for accentuating architectural features in largescale pixel-mapping applications, it's equally suited for small to medium decorative projects and is available in surface-mount or catenary-mount.

Cable Combined UV-stabilised low-voltage power/data cable with custom 5-pin in/out connectors for easy

**Diffuser** Shock and UV-resistant cover that allows 180 degree viewing.

installation. Simply daisy-chain together.