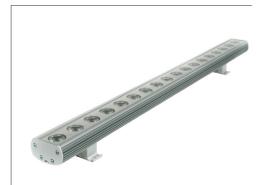

#### **DESCRIPTION**

The Mini Athena MkII is a high-output compact linear LED bar designed for architectural feature and general lighting applications.

A low voltage version of the FIM, the Mini Athena MkII is available in single colour, warm/cool white, or RGB colour-changing. It's perfect for lighting architectural features, grazing walls, lighting passages, stairways, windows, and much more.

Its elegant anodised aluminium profile allows it to blend into interiors, and is available in various housing colours (on request).

Fully dimmable with external LED drivers (sold separately), it can also be integrated into lighting control systems (e.g. Clipsal C-Bus, Philips Dynalite).

The Mini Athena MkII - the compact choice.