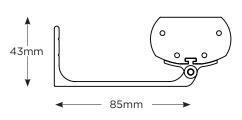

## **DIMENSIONS**

L - refer chart

## **MOUNTING DETAILS**

Standard Bracket

Wall-mount Bracket

ModelLengthMini Athena MkII 300304mmMini Athena MkII 600604mmMini Athena MkII 900904mmMini Athena MkII 12001204mm