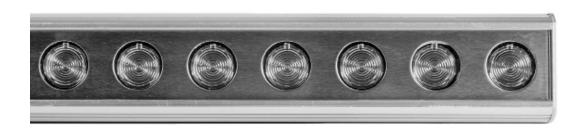

## **FEATURES**

**Collimators** High precision optics available in narrow, medium, wide, and elliptical angles to suit every application.

**Lens** Transparent and shock-resistant.

Housing Anodised aluminium, custom colours available\*. Cable Flexible, low voltage, CAT5 for constant current operation.

#### **LEDs**

Philips Lumileds LUXEON Rebel LEDs 300mm: 9 LEDs 600mm: 18 LEDs 900mm: 27 LEDs 1200mm: 36 LEDs

## **LED Optics**

Specify at time of order: 6°, 20°, 30°, 45°, 9x45°. Also available with no optics.