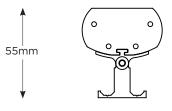

## **DIMENSIONS**

L - refer chart

## **MOUNTING DETAILS**

Standard Bracket

Wall-mount Bracket

ModelLengthMini Athena MkII 300304mmMini Athena MkII 600604mmMini Athena MkII 900904mmMini Athena MkII 12001204mm