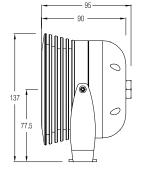

lours available\*. **Cable** UV-stabilised power cable.

**Adjustable Bracket** Allows the mounting of the luminaire in any working position.









www.spacecannon.com.au





# JILSPOT 7 ULTRA HIGH-POWER LED SPOTLIGHT



 $+105^{\circ}$ 

#### SPECIFICATIONS

Housing Anodised aluminium

Ingress Protection IP66

### Control

DMX512, RDM (Remote Device Management) Onboard thermal management with RDM monitoring and current (brightness) reduction in the event of overheating. **LEDs** 7 x CREE

**LED Optics** Specify at time of order: 10°, 30°, 10° x 60°, 90°, 110°.

**LED Colours** Single colour: Red, Green, Blue, Amber, Cool White, Warm White. **Power** 180-260VAC 50/60Hz single phase JilSpot 4: 9W

Accessories Mounting brackets

Accessories not included DMX controller

### DIMENSIONS









www.spacecannon.com.au