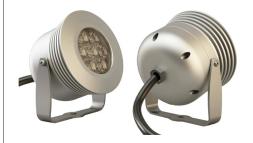

## JILSPOT 7 ULTRA HIGH-POWER LED SPOTLIGHT

#### DESCRIPTION

The JilSpot 7 is an ultra high-output compact LED spotlight designed for architectural feature and general lighting applications.

The JilSpot 7 is available in single colour or warm/ cool white. It's perfect for lighting architectural features, grazing walls, lighting passages, stairways, windows, and much more.

### **FEATURES**

**Collimators** High precision optics available in narrow, medium, wide, and elliptical angles to suit every application.

Lens Transparent, weatherproof, and shock-resistant.

**Fins** Heat-management system for efficient and reliable long-term operation.

**Housing** Anodised aluminium, custom colours available\*. **Cable** UV-stabilised power cable.

**Adjustable Bracket** Allows the mounting of the luminaire in any working position.

www.spacecannon.com.au