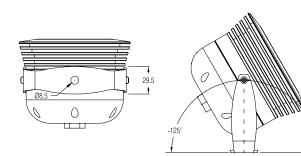

urs available\*. **Cable** UV-stabilised power cable.

**Adjustable Bracket** Allows the mounting of the luminaire in any working position.









www.spacecannon.com.au





# JILSPOT 7 ULTRA HIGH-POWER LED SPOTLIGHT



 $+105^{\circ}$ 

#### SPECIFICATIONS

Housing Anodised aluminium

Ingress Protection IP66

### Control

DMX512, RDM (Remote Device Management) Onboard thermal management with RDM monitoring and current (brightness) reduction in the event of overheating. **LEDs** 7 x CREE

**LED Optics** Specify at time of order: 10°, 30°, 10° x 60°, 90°, 110°.

**LED Colours** Single colour: Red, Green, Blue, Amber, Cool White, Warm White. **Power** 180-260VAC 50/60Hz single phase JilSpot 4: 9W

Accessories Mounting brackets

Accessories not included DMX controller

### DIMENSIONS









www.spacecannon.com.au