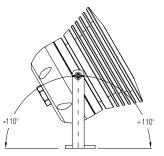

**Housing** Anodised aluminium, custom colours available\*. **Cable** UV-stabilised power cable.

**Adjustable Bracket** Allows the mounting of the luminaire in any working position.

www.spacecannon.com.au

## DIMENSIONS

www.spacecannon.com.au