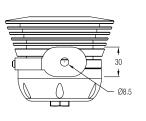

luminium, custom colours available\*. **Cable** UV-stabilised power cable.

**Adjustable Bracket** Allows the mounting of the luminaire in any working position.









www.spacecannon.com.au



# JILSPOT 4 ULTRA HIGH-POWER LED SPOTLIGHT



#### SPECIFICATIONS

Housing Anodised aluminium

Ingress Protection IP66

### Control

DMX512, RDM (Remote Device Management) Onboard thermal management with RDM monitoring and current (brightness) reduction in the event of overheating. **LEDs** 4 x CREE

**LED Optics** Specify at time of order: 10°, 30°, 10° x 60°, 90°, 110°.

**LED Colours** Single colour: Red, Green, Blue, Amber, Cool White, Warm White. **Power** 180-260VAC 50/60Hz single phase JilSpot 4: 5W

Accessories Mounting brackets

Accessories not included DMX controller

## DIMENSIONS











www.spacecannon.com.au