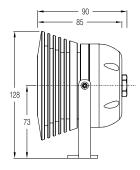

aluminium, custom colours available\*. **Cable** UV-stabilised power cable.

**Adjustable Bracket** Allows the mounting of the luminaire in any working position.









www.spacecannon.com.au



# JILSPOT 4 ULTRA HIGH-POWER LED SPOTLIGHT



#### SPECIFICATIONS

Housing Anodised aluminium

Ingress Protection IP66

### Control

DMX512, RDM (Remote Device Management) Onboard thermal management with RDM monitoring and current (brightness) reduction in the event of overheating. **LEDs** 4 x CREE

**LED Optics** Specify at time of order: 10°, 30°, 10° x 60°, 90°, 110°.

**LED Colours** Single colour: Red, Green, Blue, Amber, Cool White, Warm White. **Power** 180-260VAC 50/60Hz single phase JilSpot 4: 5W

Accessories Mounting brackets

Accessories not included DMX controller

## DIMENSIONS











www.spacecannon.com.au