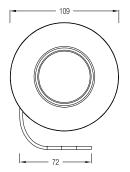

ed aluminium, custom colours available\*. **Cable** UV-stabilised power cable.

**Adjustable Bracket** Allows the mounting of the luminaire in any working position.









www.spacecannon.com.au



# JILSPOT 4 ULTRA HIGH-POWER LED SPOTLIGHT



#### SPECIFICATIONS

Housing Anodised aluminium

Ingress Protection IP66

### Control

DMX512, RDM (Remote Device Management) Onboard thermal management with RDM monitoring and current (brightness) reduction in the event of overheating. **LEDs** 4 x CREE

**LED Optics** Specify at time of order: 10°, 30°, 10° x 60°, 90°, 110°.

**LED Colours** Single colour: Red, Green, Blue, Amber, Cool White, Warm White. **Power** 180-260VAC 50/60Hz single phase JilSpot 4: 5W

Accessories Mounting brackets

Accessories not included DMX controller

## DIMENSIONS











www.spacecannon.com.au