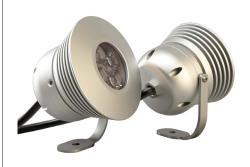

### DESCRIPTION

The JilSpot 4 is an ultra high-output compact LED spotlight designed for architectural feature and general lighting applications.

The JilSpot 4 is available in single colour or warm/ cool white. It's perfect for lighting architectural features, grazing walls, lighting passages, stairways, windows, and much more.

### FEATURES

**Collimators** High precision optics available in narrow, medium, wide, and elliptical angles to suit every application.

**Lens** Transparent, weatherproof, and shock-resistant. **Fins** Heat-management system for efficient and reliable long-term operation.

**Housing** Anodised aluminium, custom colours available\*. **Cable** UV-stabilised power cable.

**Adjustable Bracket** Allows the mounting of the luminaire in any working position.

www.spacecannon.com.au