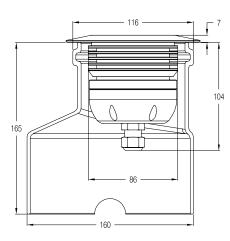

available\*. **Cable** UV-stabilised power cable.

**Adjustable Bracket** Allows the mounting of the luminaire in any working position.









www.spacecannon.com.au



# **GHOSTBEAM 4** ULTRA HIGH-POWER RECESSED LED INGROUND UPLIGHTER



#### SPECIFICATIONS

Housing Anodised aluminium

**Ingress Protection** IP67

#### Control

DMX512, RDM (Remote Device Management) Onboard thermal management with RDM monitoring and current (brightness) reduction in the event of overheating.

LEDs 4 x CREE

**LED Optics** Specify at time of order: 10°, 30°, 10° x 60°, 90°, 110°.

**LED Colours** Single colour: Red, Green, Blue, Amber, Cool White, Warm White.

Power 180-260VAC 50/60Hz single phase Ghostbeam 4: 5W

Accessories Mounting brackets

Accessories not included DMX controller

### DIMENSIONS









www.spacecannon.com.au