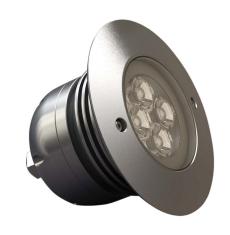

## GHOSTBEAM 4 ULTRA HIGH-POWER RECESSED LED INGROUND UPLIGHTER

The Ghostbeam 4 is an ultra high-output compact LED recessed uplighter designed for architectural feature and general lighting applications.

The Ghostbeam 4 is available in single colour or warm/ cool white. It's perfect for lighting architectural features, grazing walls, lighting passages, stairways, windows, and much more.

Fully dimmable with remote power supply and DMX RDM driver, the Ghostbeam 4 is the perfect choice for special effect outdoor feature highlighting.

#### **FEATURES**

**Collimators** High precision optics available in narrow, medium, wide, and elliptical angles to suit every application.

**Lens** Transparent, weatherproof, and shock-resistant. **Fins** Heat-management system for efficient and reliable long-term operation.

**Housing** Anodised aluminium, custom colours available\*. **Cable** UV-stabilised power cable.

**Adjustable Bracket** Allows the mounting of the luminaire in any working position.

www.spacecannon.com.au