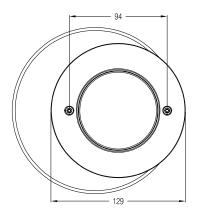

rs available\*. **Cable** UV-stabilised power cable.

**Adjustable Bracket** Allows the mounting of the luminaire in any working position.









www.spacecannon.com.au



# **GHOSTBEAM 4** ULTRA HIGH-POWER RECESSED LED INGROUND UPLIGHTER



#### SPECIFICATIONS

Housing Anodised aluminium

**Ingress Protection** IP67

#### Control

DMX512, RDM (Remote Device Management) Onboard thermal management with RDM monitoring and current (brightness) reduction in the event of overheating.

LEDs 4 x CREE

**LED Optics** Specify at time of order: 10°, 30°, 10° x 60°, 90°, 110°.

**LED Colours** Single colour: Red, Green, Blue, Amber, Cool White, Warm White.

Power 180-260VAC 50/60Hz single phase Ghostbeam 4: 5W

Accessories Mounting brackets

Accessories not included DMX controller

### DIMENSIONS









www.spacecannon.com.au