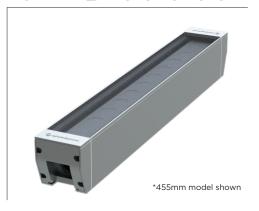

#### **DESCRIPTION**

The FIM II is an ultra high-output compact linear LED bar designed for architectural feature and general lighting applications.

Powered by the latest Lumileds LUXEON Rebel LEDs, the FIM II is available in RGB, single colour, or tunable white. It's perfect for lighting heritage buildings, architectural features, grazing walls, lighting passages, stairways, windows, and much more.

#### **FEATURES**

Collimators High precision optics available in narrow, medium, wide, and elliptical angles to suit every

**Lens** Transparent, weatherproof, and shock-resistant. Housing Anodised aluminium, custom colours available\*. Cable Combined UV-stabilised outdoor power/data cable with custom 7-pin in/out connectors for easy installation. Simply daisy-chain together.