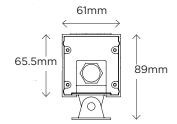

# **LEDs**

Lumileds Rebel LEDs FIM 600: 18 LEDs x 1.2W FIM 900: 27 LEDs x 1.2W FIM 1200: 36 LEDs x 1.2W

#### **LED Optics**

Specify at time of order: 6°, 20°, 30°, 45°, 9 x 45° Also available with no optics or custom beam angles – contact Space Cannon.

#### **LED Colours**

RGB (3000K or 4000K)
Single colour:
Red, Green, Blue, Amber, Cool
White, Warm White.
Also available in tunable white.

#### **Power**

90-250VAC 50/60Hz single phase with over-voltage, overload, and short-circuit protection FIM 600: 22W

FIM 600: 22W FIM 900: 33W FIM 1200: 44W

#### **Accessories**

Standard mounting bracket

#### **Accessories not included**

DMX controller Wall-mount bracket

Specifications subject to change without notice. Updated Nov 2017.

#### **DIMENSIONS**



#### Standard Mounting Bracket



#### Wall-Mount Bracket







# FIM II ULTRA HIGH-POWER LED BAR