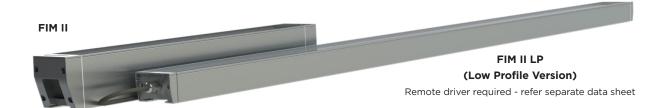

## FIM II

#### **DESCRIPTION**

The FIM II is an ultra high-output compact linear LED bar designed for architectural feature and general lighting applications.

Powered by the latest Lumileds LUXEON Rebel LEDs, the FIM II is available in RGB, single colour, or tunable white. It's perfect for lighting heritage buildings, architectural features, grazing walls, lighting passages, stairways, windows, and much more.

Fully dimmable with integral DMX and RDM for remote address-setting and diagnostics, the FIM II is the perfect choice for special effect feature lighting.