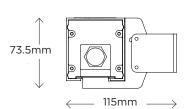

LEDs FIM 600: 18 LEDs x 1.2W FIM 900: 27 LEDs x 1.2W FIM 1200: 36 LEDs x 1.2W

#### **LED Optics**

Specify at time of order: 6°, 20°, 30°, 45°, 9 x 45° Also available with no optics or custom beam angles – contact Space Cannon.

#### **LED Colours**

RGB (3000K or 4000K)
Single colour:
Red, Green, Blue, Amber, Cool
White, Warm White.
Also available in tunable white.

#### **Power**

90-250VAC 50/60Hz single phase with over-voltage, overload, and short-circuit protection FIM 600: 22W

FIM 600: 22W FIM 900: 33W FIM 1200: 44W

#### **Accessories**

Standard mounting bracket

#### **Accessories not included**

DMX controller Wall-mount bracket

Specifications subject to change without notice. Updated Nov 2017.

#### **DIMENSIONS**



#### Standard Mounting Bracket



#### Wall-Mount Bracket







# FIM II ULTRA HIGH-POWER LED BAR