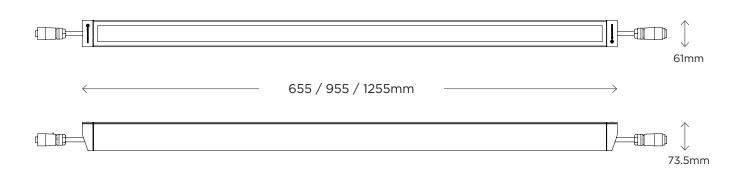

atible RDM Tool and software.

#### **LEDs**

Lumileds Rebel LEDs FIM 600: 18 LEDs x 1.2W FIM 900: 27 LEDs x 1.2W FIM 1200: 36 LEDs x 1.2W

#### **LED Optics**

Specify at time of order: 6°, 20°, 30°, 45°, 9 x 45° Also available with no optics or custom beam angles – contact Space Cannon.

#### **LED Colours**

RGB (3000K or 4000K)
Single colour:
Red, Green, Blue, Amber, Cool
White, Warm White.
Also available in tunable white.

#### **Power**

90-250VAC 50/60Hz single phase with over-voltage, overload, and short-circuit protection FIM 600: 22W

FIM 600: 22W FIM 900: 33W FIM 1200: 44W

#### **Accessories**

Standard mounting bracket

#### **Accessories not included**

DMX controller Wall-mount bracket

Specifications subject to change without notice. Updated Nov 2017.

#### **DIMENSIONS**



#### Standard Mounting Bracket



#### Wall-Mount Bracket







# FIM II ULTRA HIGH-POWER LED BAR