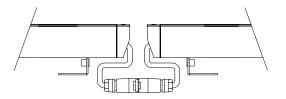

#### **Easy Installation**

Combined 240V & DMX data cable for quick and easy daisy-chained installation. Perfect for heritage buildings where multiple penetrations are not allowed.

#### **Custom Extension Cables**

Allowing completely custom installations that negate the need for on-site terminations and unsightly junction boxes (FIM II only)

Official Partner: