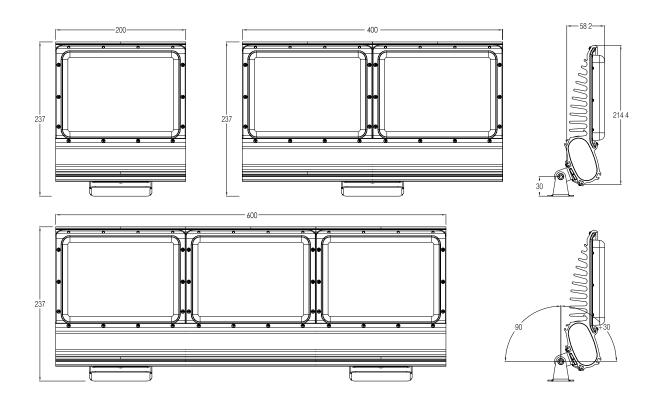

D FLOODLIGHT



## **SPECIFICATIONS**

### Housing

Anodised aluminium

## **Ingress Protection**

**IP65** 

## Control

DMX512, RDM

(Remote Device Management)
Onboard thermal management
with RDM monitoring and
current (brightness) reduction
in the event of overheating.

#### **LEDs**

**CREE** 

Elle 20: 24 LEDs

Elle 40: 48 LEDs

Elle 60: 72 LEDs

## **LED Optics**

Specify at time of order: 10°, 30°, 10° x 60°, 90°, 110°.

#### **LED Colours**

Single colour:

Red, Green, Blue, Amber, Cool

White, Warm White.

Also available in variable white and variable colour (RGBA).

#### Power

180-260VAC 50/60Hz single

phase

Elle 20: 40W

Elle 40: 72W

Elle 60: 108W

#### **Accessories**

Stainless steel mounting

brackets

#### **Accessories not included**

DMX controller

## **DIMENSIONS**