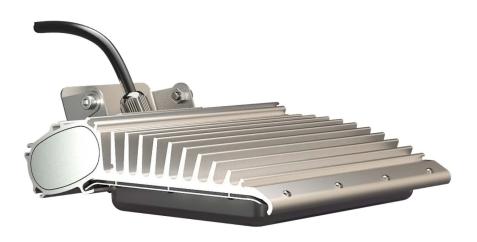

#### **DESCRIPTION**

The Elle is an ultra high-output compact LED floodlight designed for architectural feature and general lighting applications.

## **FEATURES**

**Collimators** High precision optics available in narrow, medium, wide, and elliptical angles to suit every application.

**Lens** Transparent, weatherproof, and shock-resistant. **Housing** Anodised aluminium.

**Cable** Separate UV-stabilised power and data cables. **Adjustable Bracket** Allows the mounting of the luminaire in any working position.

### Housing

Anodised aluminium