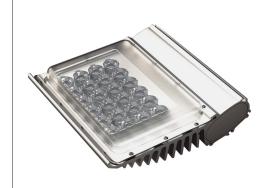

#### **DESCRIPTION**

The Elle is an ultra high-output compact LED floodlight designed for architectural feature and general lighting applications.

## **FEATURES**

**Collimators** High precision optics available in narrow, medium, wide, and elliptical angles to suit every application.

**Lens** Transparent, weatherproof, and shock-resistant. **Housing** Anodised aluminium.

**Cable** Separate UV-stabilised power and data cables. **Adjustable Bracket** Allows the mounting of the luminaire in any working position.

#### **LEDs**

**CREE** 

Elle 20: 24 LEDs

Elle 40: 48 LEDs

Elle 60: 72 LEDs