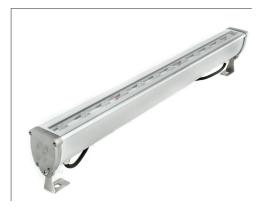

#### **DESCRIPTION**

The Aurora is an ultra high-output compact linear LED bar designed for architectural feature and general lighting applications.

A big brother to the FIM, and powered by the latest Lumileds LUXEON Rebel LEDs, the Aurora is available in single colour, warm/cool white, or RGB colour-changing. It's perfect for lighting architectural features, grazing walls, lighting passages, stairways, windows, and much more.

#### **FEATURES**

**Collimators** High precision optics available in narrow, medium, wide, and elliptical angles to suit every application.

**Lens** Transparent, weatherproof, and shock-resistant. **Housing** Anodised aluminium, custom colours available\*. **Cable** Combined UV-stabilised outdoor power/data cable with custom 7-pin in/out connectors for easy installation. Simply daisy-chain together.

**Adjustable Bracket** Allows the mounting of the luminaire in any working position.