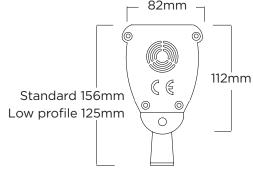

#### **DIMENSIONS**

L - refer below

| Model       | Length |
|-------------|--------|
| Aurora 400  | 455mm  |
| Aurora 600  | 655mm  |
| Aurora 900  | 955mm  |
| Aurora 1200 | 1255mm |