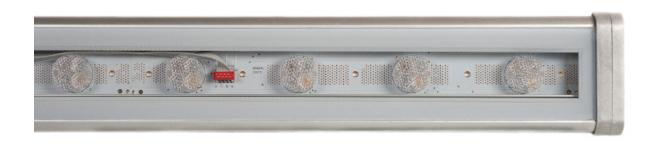

#### **DESCRIPTION**

The Aurora is an ultra high-output compact linear LED bar designed for architectural feature and general lighting applications.

A big brother to the FIM, and powered by the latest Lumileds LUXEON Rebel LEDs, the Aurora is available in single colour, warm/cool white, or RGB colour-changing. It's perfect for lighting architectural features, grazing walls, lighting passages, stairways, windows, and much more.

#### **FEATURES**

**Collimators** High precision optics available in narrow, medium, wide, and elliptical angles to suit every application.

**Lens** Transparent, weatherproof, and shock-resistant. **Housing** Anodised aluminium, custom colours available\*. **Cable** Combined UV-stabilised outdoor power/data cable with custom 7-pin in/out connectors for easy installation. Simply daisy-chain together.