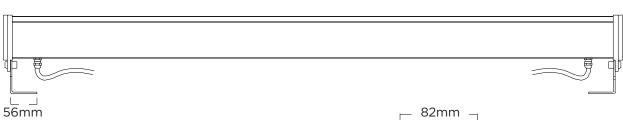

#### **DIMENSIONS**

L - refer below

| Model       | Length |
|-------------|--------|
| Aurora 400  | 455mm  |
| Aurora 600  | 655mm  |
| Aurora 900  | 955mm  |
| Aurora 1200 | 1255mm |