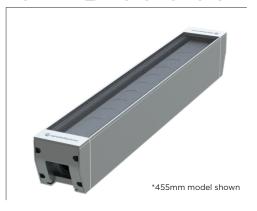

#### **DESCRIPTION**

The Aurora II is an ultra high-output compact linear LED bar designed for architectural feature and general lighting applications.

Powered by the latest Lumileds LUXEON Rebel LEDs, the Aurora II is available in RGBW, single colour, or tunable white. It's perfect for lighting heritage buildings, architectural features, grazing walls, lighting passages, stairways, windows, and much more.

**Lens** Transparent, weatherproof, and shock-resistant. Housing Anodised aluminium, custom colours available\*. Cable Combined UV-stabilised outdoor power/data cable with custom 7-pin in/out connectors for easy installation. Simply daisy-chain together.