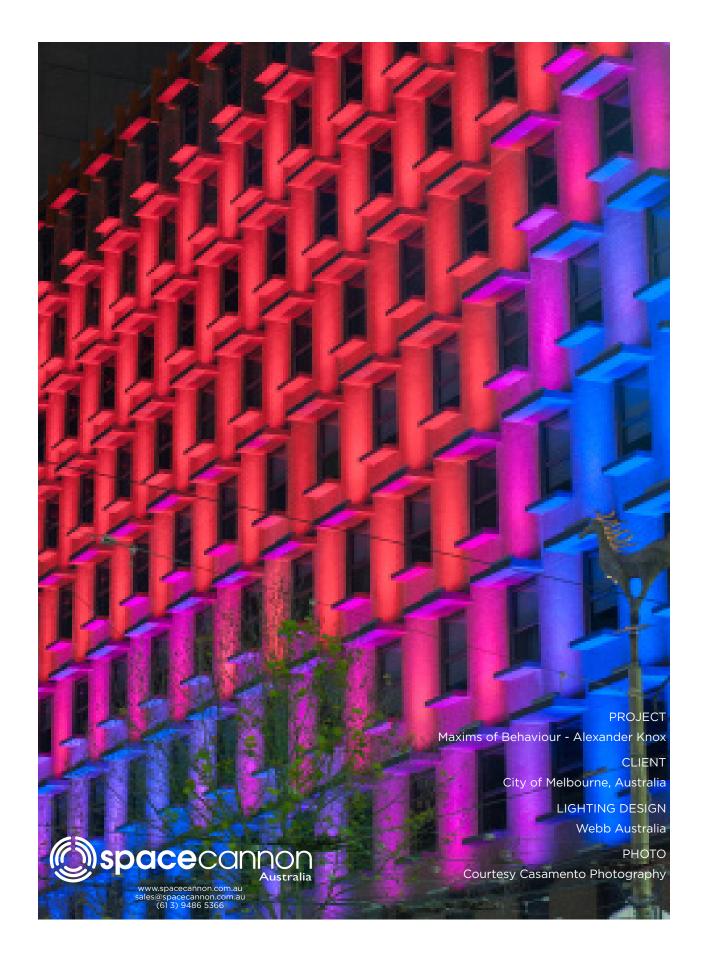

#### **DESCRIPTION**

The Aurora II is an ultra high-output compact linear LED bar designed for architectural feature and general lighting applications.

Powered by the latest Lumileds LUXEON Rebel LEDs, the Aurora II is available in RGBW, single colour, or tunable white. It's perfect for lighting heritage buildings, architectural features, grazing walls, lighting passages, stairways, windows, and much more.

Fully dimmable with integral DMX and RDM for remote address-setting and diagnostics, the Aurora II is the perfect choice for special effect feature lighting.

Collimators High precision optics available in narrow, medium, wide, and elliptical angles to suit every