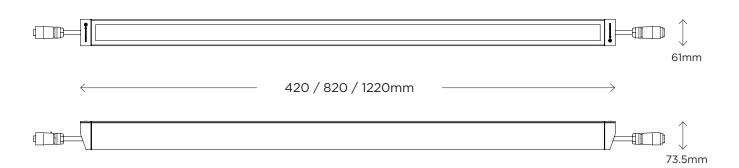

#### **DIMENSIONS**

#### **LEDs**

Lumileds Rebel LEDs 420mm: 24 LEDs x 1.2W 820mm: 48 LEDs x 1.2W 1220mm: 72 LEDs x 1.2W

#### **Power**

90-250VAC 50/60Hz single phase with over-voltage, overload, and short-circuit protection

Aurora 420: 30W Aurora 820: 60W Aurora 1220: 90W