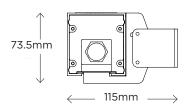

mm: 72 LEDs x 1.2W

#### **LED Optics**

Specify at time of order: 10°, 20°, 30°, 10° x 60°. Also available with no optics or

Also available with no optics or custom beam angles – contact Space Cannon.

#### **LED Colours**

RGB+W (3000K or 4000K) Single colour: Red, Green, Blue, Amber, Cool White, Warm White. Also available in variable white and variable colour (RGBW).

#### **Power**

90-250VAC 50/60Hz single phase with over-voltage, overload, and short-circuit protection

Aurora 420: 30W Aurora 820: 60W Aurora 1220: 90W

#### **Accessories**

Standard mounting bracket

#### **Accessories not included**

DMX controller Wall-mount bracket

Specifications subject to change without notice. Updated Aug 2016.

#### **DIMENSIONS**



#### Standard Mounting Bracket



#### Wall-Mount Bracket







# **AURORA II**ULTRA HIGH-POWER LED BAR