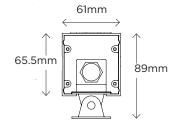

820mm: 48 LEDs x 1.2W 1220mm: 72 LEDs x 1.2W

#### **LED Optics**

Specify at time of order: 10°, 20°, 30°, 10° x 60°. Also available with no optics or

Also available with no optics or custom beam angles – contact Space Cannon.

#### **LED Colours**

RGB+W (3000K or 4000K) Single colour: Red, Green, Blue, Amber, Cool White, Warm White. Also available in variable white and variable colour (RGBW).

#### **Power**

90-250VAC 50/60Hz single phase with over-voltage, overload, and short-circuit protection

Aurora 420: 30W Aurora 820: 60W Aurora 1220: 90W

#### **Accessories**

Standard mounting bracket

#### **Accessories not included**

DMX controller Wall-mount bracket

Specifications subject to change without notice. Updated Aug 2016.

#### **DIMENSIONS**



#### Standard Mounting Bracket



#### Wall-Mount Bracket







# **AURORA II**ULTRA HIGH-POWER LED BAR