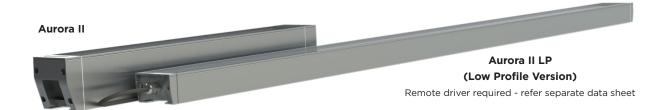

## **AURORA II**

### ULTRA HIGH-POWER LED BAR

#### **DESCRIPTION**

The Aurora II is an ultra high-output compact linear LED bar designed for architectural feature and general lighting applications.

Powered by the latest Lumileds LUXEON Rebel LEDs, the Aurora II is available in RGBW, single colour, or tunable white. It's perfect for lighting heritage buildings, architectural features, grazing walls, lighting passages, stairways, windows, and much more.

Fully dimmable with integral DMX and RDM for remote address-setting and diagnostics, the Aurora II is the perfect choice for special effect feature lighting.

Collimators High precision optics available in narrow, medium, wide, and elliptical angles to suit every