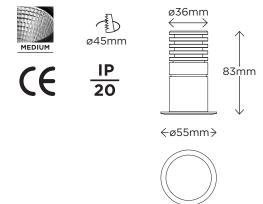

## **FEATURES**

- 5-year Electrical System Warranty
- High Colour Consistency
- Passive Cooling
- 2700K, 3000K (others available on request)
- Beam angle 25°
- Dimmable (Phase Dim<sup>1</sup>, DALI)
- CRI >90
- Cutout Ø45mm
- Low Glare 44°