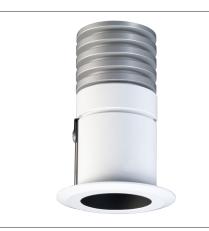

## DESCRIPTION

Body: Aluminium

Trim: Aluminium (white standard, black/custom avail.) Driver: Remote 350mA constant current Weight: 0.2kg

## **FEATURES**

- 5-year Electrical System Warranty
- High Colour Consistency
- Passive Cooling
- 2700K, 3000K (others available on request)
- Beam angle 25°
- Dimmable (Phase Dim<sup>1</sup>, DALI)
- CRI >90
- Cutout Ø45mm
- Low Glare 44°