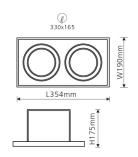

## **DESCRIPTION**

**Trim:** Die-cast Aluminium (white standard) **Body:** Die-cast Aluminium (white standard)

Safety Cover: Clear Glass

Reflector: Pure Anodised Aluminium 99.98%

Weight: 3.0kg

**Cutout:** 330mm x 165mm