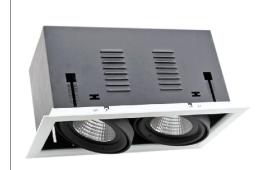

## **QUADRA 2L**

## ADJUSTABLE LED DOWNLIGHT • L-SERIES

## **DESCRIPTION**

**Trim:** Die-cast Aluminium (white standard) **Body:** Die-cast Aluminium (white standard)

Safety Cover: Clear Glass

Reflector: Pure Anodised Aluminium 99.98%

Weight: 3.0kg

**Cutout:** 330mm x 165mm