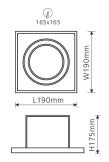

## **DESCRIPTION**

**Trim:** Die-cast Aluminium (white standard) **Body:** Die-cast Aluminium (white standard)

Safety Cover: Clear Glass

Reflector: Pure Anodised Aluminium 99.98%

Weight: 1.5kg

**Cutout:** 165mm x 165mm