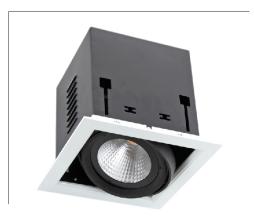

## **QUADRA 1L**

## ADJUSTABLE LED DOWNLIGHT • L-SERIES

## **DESCRIPTION**

**Trim:** Die-cast Aluminium (white standard) **Body:** Die-cast Aluminium (white standard)

Safety Cover: Clear Glass

Reflector: Pure Anodised Aluminium 99.98%

Weight: 1.5kg

**Cutout:** 165mm x 165mm