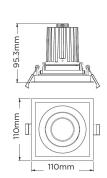

## **DESCRIPTION**

**Trim:** Die-cast Aluminium (white standard) **Body:** Die-cast Aluminium (white standard)

Safety Cover: Clear Glass

Reflector: Pure Anodised Aluminium 99.98%

Weight: 0.30kg

Cutout: 98mm x 98mm