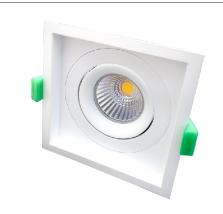

## **DESCRIPTION**

**Trim:** Die-cast Aluminium (white standard) **Body:** Die-cast Aluminium (white standard)

Safety Cover: Clear Glass

Reflector: Pure Anodised Aluminium 99.98%

Weight: 0.30kg

Cutout: 98mm x 98mm

## **FEATURES**

• 5-year Electrical System Warranty

High Colour Consistency (MacAdam 3 SDCM)

Passive Cooling

Dimmable

• CRI >82

Adjustable 15°

Rotates 350°