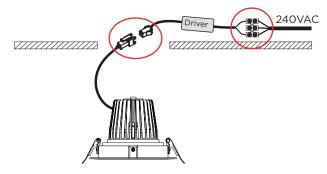

## **INSTALLATION INSTRUCTIONS**

STEP 1: Cut hole to suit - refer cutout size first.

STEP 2: Ensure power is off - never connect live! Connect and terminate accordingly.

Note: Installation to be carried out by a licensed electrician in accordance with relevant local regulations only. Do not connect live!