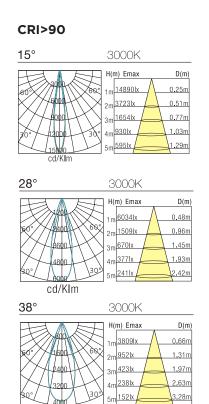

### **PHOTOMETRICS**

cd/KIm

1

STEP 3: Fit and secure luminaire into hole.

Driver

1

240VAC