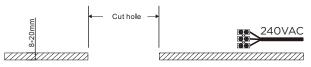

## **INSTALLATION INSTRUCTIONS**

STEP 1: Cut hole to suit - refer cutout size first.

STEP 2: Ensure power is off - never connect live! Connect and terminate accordingly.

Note: Installation to be carried out by a licensed electrician in accordance with relevant local regulations only. Do not connect live!