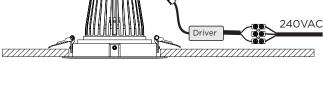

### **PHOTOMETRICS**

cd/KIm

1

STEP 3: Fit and secure luminaire into hole.

Driver

1

240VAC

## **INSTALLATION INSTRUCTIONS**

STEP 1: Cut hole to suit - refer cutout size first.

STEP 2: Ensure power is off - never connect live! Connect and terminate accordingly.

Note: Installation to be carried out by a licensed electrician in accordance with relevant local regulations only. Do not connect live!

STEP 4: Installation complete. Let there be LED!

www.spacecannon.com.au