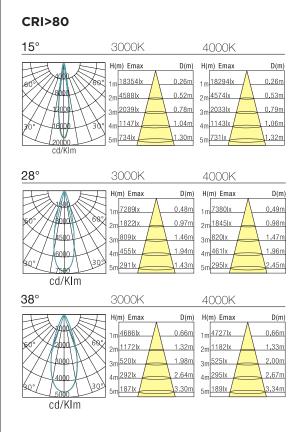

### **PHOTOMETRICS**

cd/KIm

1

STEP 3: Fit and secure luminaire into hole.

Driver

1

240VAC