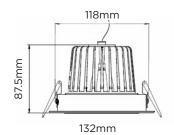

### DESCRIPTION

Trim: Die-cast Aluminium (white standard) Body: Die-cast Aluminium (white standard) Safety Cover: Clear PC Reflector: Aluminium Weight: 0.50kg Cutout: Ø120mm