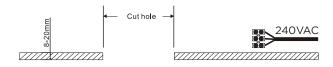

## **INSTALLATION INSTRUCTIONS**

STEP 1: Cut hole to suit - refer cutout size first.

**STEP 2:** Ensure power is off - never connect live! Connect and terminate accordingly.

Note: Installation to be carried out by a licensed electrician in accordance with relevant local regulations only. Do not connect live!