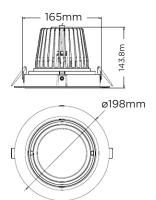

#### **DESCRIPTION**

**Trim:** Die-cast Aluminium (white standard) **Body:** Die-cast Aluminium (white standard)

Safety Cover: Clear PC Reflector: Aluminium

Weight: 1.2kg Cutout: Ø175mm