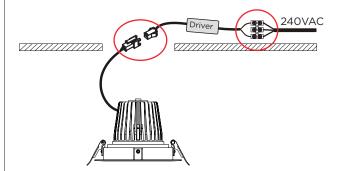

## **INSTALLATION INSTRUCTIONS**

STEP 1: Cut hole to suit - refer cutout size first.

**STEP 2:** Ensure power is off - never connect live! Connect and terminate accordingly.

Note: Installation to be carried out by a licensed electrician in accordance with relevant local regulations only. Do not connect live!

### **CRI>90**

STEP 3: Fit and secure luminaire into hole.

STEP 4: Installation complete. Let there be LED!