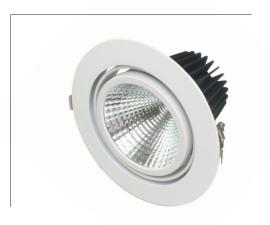

# NIRO 40L

# ROUND ADJUSTABLE LED DOWNLIGHT • L-SERIES

#### **DESCRIPTION**

**Trim:** Die-cast Aluminium (white standard) **Body:** Die-cast Aluminium (white standard)

Safety Cover: Clear PC Reflector: Aluminium

Weight: 1.2kg Cutout: Ø175mm