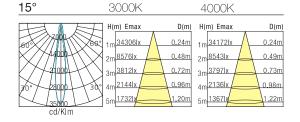

| 112103-XX-YY-ZZ               | NIRO 40L ROUND ADJ. LED DOWNLIGHT 4000K 15° | 40               | 4330         | 3469   |
| 112104-XX-YY-ZZ               | NIRO 40L ROUND ADJ. LED DOWNLIGHT 4000K 20° | 40               | 4270         | 3544   |
| 112105-XX-YY-ZZ               | NIRO 40L ROUND ADJ. LED DOWNLIGHT 4000K 45° | 40               | 4274         | 3531   |

- 1 Phase-dimming please contact your local representative for further information.
- 2 Ordering codes:
  - XX = CRI (refer to table)
  - YY = Control Options (ND = Non-Dim, PD = Phase Dim, DA = DALI, DMX = DMX512)
  - ZZ = LED module (BL = Bridgelux)

Specifications subject to change without notice. Updated 23 Jan 2017.







# NIRO 40L



## ROUND ADJUSTABLE LED DOWNLIGHT • L-SERIES

### **PHOTOMETRICS**

#### **CRI>80**







## **INSTALLATION INSTRUCTIONS**

STEP 1: Cut hole to suit - refer cutout size first.



**STEP 2:** Ensure power is off - never connect live! Connect and terminate accordingly.



Note: Installation to be carried out by a licensed electrician in accordance with relevant local regulations only. Do not connect live!



### **CRI>90**



STEP 3: Fit and secure luminaire into hole.



STEP 4: Installation complete. Let there be LED!