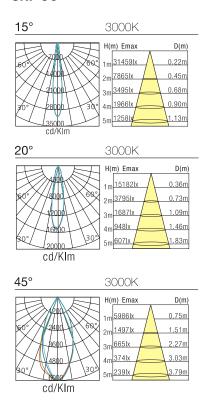

| 4274         | 3531   |

- 1 Phase-dimming please contact your local representative for further information.
- 2 Ordering codes:
  - XX = CRI (refer to table)
  - YY = Control Options (ND = Non-Dim, PD = Phase Dim, DA = DALI, DMX = DMX512)
  - ZZ = LED module (BL = Bridgelux)

Specifications subject to change without notice. Updated 23 Jan 2017.







# NIRO 40L



## ROUND ADJUSTABLE LED DOWNLIGHT • L-SERIES

### **PHOTOMETRICS**

#### **CRI>80**







## **INSTALLATION INSTRUCTIONS**

STEP 1: Cut hole to suit - refer cutout size first.



**STEP 2:** Ensure power is off - never connect live! Connect and terminate accordingly.



Note: Installation to be carried out by a licensed electrician in accordance with relevant local regulations only. Do not connect live!



### **CRI>90**



STEP 3: Fit and secure luminaire into hole.



STEP 4: Installation complete. Let there be LED!