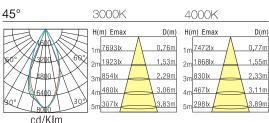

12103-XX-YY-ZZ               | NIRO 40L ROUND ADJ. LED DOWNLIGHT 4000K 15° | 40               | 4330         | 3469   |
| 112104-XX-YY-ZZ               | NIRO 40L ROUND ADJ. LED DOWNLIGHT 4000K 20° | 40               | 4270         | 3544   |
| 112105-XX-YY-ZZ               | NIRO 40L ROUND ADJ. LED DOWNLIGHT 4000K 45° | 40               | 4274         | 3531   |

- 1 Phase-dimming please contact your local representative for further information.
- 2 Ordering codes:
  - XX = CRI (refer to table)
  - YY = Control Options (ND = Non-Dim, PD = Phase Dim, DA = DALI, DMX = DMX512)
  - ZZ = LED module (BL = Bridgelux)

Specifications subject to change without notice. Updated 23 Jan 2017.







# NIRO 40L



## ROUND ADJUSTABLE LED DOWNLIGHT • L-SERIES

### **PHOTOMETRICS**

#### **CRI>80**







## **INSTALLATION INSTRUCTIONS**

STEP 1: Cut hole to suit - refer cutout size first.



**STEP 2:** Ensure power is off - never connect live! Connect and terminate accordingly.



Note: Installation to be carried out by a licensed electrician in accordance with relevant local regulations only. Do not connect live!



### **CRI>90**



STEP 3: Fit and secure luminaire into hole.



STEP 4: Installation complete. Let there be LED!