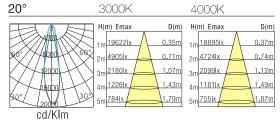

112103-XX-YY-ZZ               | NIRO 40L ROUND ADJ. LED DOWNLIGHT 4000K 15° | 40               | 4330         | 3469   |
| 112104-XX-YY-ZZ               | NIRO 40L ROUND ADJ. LED DOWNLIGHT 4000K 20° | 40               | 4270         | 3544   |
| 112105-XX-YY-ZZ               | NIRO 40L ROUND ADJ. LED DOWNLIGHT 4000K 45° | 40               | 4274         | 3531   |

- 1 Phase-dimming please contact your local representative for further information.
- 2 Ordering codes:
  - XX = CRI (refer to table)
  - YY = Control Options (ND = Non-Dim, PD = Phase Dim, DA = DALI, DMX = DMX512)
  - ZZ = LED module (BL = Bridgelux)

Specifications subject to change without notice. Updated 23 Jan 2017.







# NIRO 40L



## ROUND ADJUSTABLE LED DOWNLIGHT • L-SERIES

### **PHOTOMETRICS**

#### **CRI>80**







## **INSTALLATION INSTRUCTIONS**

STEP 1: Cut hole to suit - refer cutout size first.



**STEP 2:** Ensure power is off - never connect live! Connect and terminate accordingly.



Note: Installation to be carried out by a licensed electrician in accordance with relevant local regulations only. Do not connect live!



### **CRI>90**



STEP 3: Fit and secure luminaire into hole.



STEP 4: Installation complete. Let there be LED!