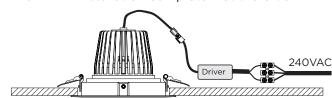

### **CRI>90**

STEP 3: Fit and secure luminaire into hole.

STEP 4: Installation complete. Let there be LED!