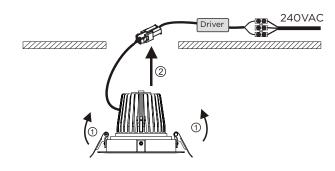

## **INSTALLATION INSTRUCTIONS**

STEP 1: Cut hole to suit - refer cutout size first.

**STEP 2:** Ensure power is off - never connect live! Connect and terminate accordingly.

Note: Installation to be carried out by a licensed electrician in accordance with relevant local regulations only. Do not connect live!