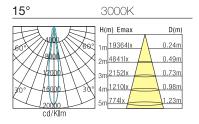

| NIRO 30M ROUND ADJ. LED DOWNLIGHT 4000K 15° | 30               | 3130         | 2577   |
| 112024-XX-YY                  | NIRO 30M ROUND ADJ. LED DOWNLIGHT 4000K 20° | 30               | 3032         | 2512   |
| 112025-XX-YY                  | NIRO 30M ROUND ADJ. LED DOWNLIGHT 4000K 45° | 30               | 2906         | 2397   |

- 1 Phase-dimming please contact your local representative for further information.
- 2 Ordering codes:

XX = CRI (refer to table)

YY = Control Options (ND = Non-Dim, PD = Phase Dim, DA = DALI, DMX = DMX512)

ZZ = LED module (BL = Bridgelux)

Specifications subject to change without notice. Updated 23 Jan 2017.









# NIRO 30M



## ROUND ADJUSTABLE LED DOWNLIGHT • M-SERIES

#### **PHOTOMETRICS**

#### **CRI>80**







### **CRI>90**







## **INSTALLATION INSTRUCTIONS**

STEP 1: Cut hole to suit - refer cutout size first.



STEP 3: Fit and secure luminaire into hole.



**STEP 2:** Ensure power is off - never connect live! Connect and terminate accordingly.



STEP 4: Installation complete. Let there be LED!



Note: Installation to be carried out by a licensed electrician in accordance with relevant local regulations only. Do not connect live!