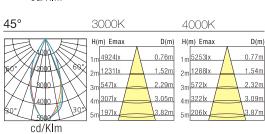

|
| 112023-XX-YY                  | NIRO 30M ROUND ADJ. LED DOWNLIGHT 4000K 15° | 30               | 3130         | 2577   |
| 112024-XX-YY                  | NIRO 30M ROUND ADJ. LED DOWNLIGHT 4000K 20° | 30               | 3032         | 2512   |
| 112025-XX-YY                  | NIRO 30M ROUND ADJ. LED DOWNLIGHT 4000K 45° | 30               | 2906         | 2397   |

- 1 Phase-dimming please contact your local representative for further information.
- 2 Ordering codes:

XX = CRI (refer to table)

YY = Control Options (ND = Non-Dim, PD = Phase Dim, DA = DALI, DMX = DMX512)

ZZ = LED module (BL = Bridgelux)

Specifications subject to change without notice. Updated 23 Jan 2017.









# NIRO 30M



## ROUND ADJUSTABLE LED DOWNLIGHT • M-SERIES

#### **PHOTOMETRICS**

#### **CRI>80**







### **CRI>90**







## **INSTALLATION INSTRUCTIONS**

STEP 1: Cut hole to suit - refer cutout size first.



STEP 3: Fit and secure luminaire into hole.



**STEP 2:** Ensure power is off - never connect live! Connect and terminate accordingly.



STEP 4: Installation complete. Let there be LED!



Note: Installation to be carried out by a licensed electrician in accordance with relevant local regulations only. Do not connect live!