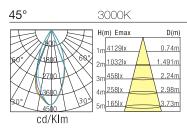

| NIRO 30M ROUND ADJ. LED DOWNLIGHT 4000K 15° | 30               | 3130         | 2577   |
| 112024-XX-YY                  | NIRO 30M ROUND ADJ. LED DOWNLIGHT 4000K 20° | 30               | 3032         | 2512   |
| 112025-XX-YY                  | NIRO 30M ROUND ADJ. LED DOWNLIGHT 4000K 45° | 30               | 2906         | 2397   |

- 1 Phase-dimming please contact your local representative for further information.
- 2 Ordering codes:

XX = CRI (refer to table)

YY = Control Options (ND = Non-Dim, PD = Phase Dim, DA = DALI, DMX = DMX512)

ZZ = LED module (BL = Bridgelux)

Specifications subject to change without notice. Updated 23 Jan 2017.









# NIRO 30M



## ROUND ADJUSTABLE LED DOWNLIGHT • M-SERIES

#### **PHOTOMETRICS**

#### **CRI>80**







### **CRI>90**







## **INSTALLATION INSTRUCTIONS**

STEP 1: Cut hole to suit - refer cutout size first.



STEP 3: Fit and secure luminaire into hole.



**STEP 2:** Ensure power is off - never connect live! Connect and terminate accordingly.



STEP 4: Installation complete. Let there be LED!



Note: Installation to be carried out by a licensed electrician in accordance with relevant local regulations only. Do not connect live!