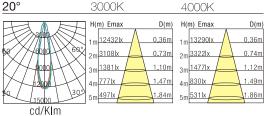

|
| 112023-XX-YY                  | NIRO 30M ROUND ADJ. LED DOWNLIGHT 4000K 15° | 30               | 3130         | 2577   |
| 112024-XX-YY                  | NIRO 30M ROUND ADJ. LED DOWNLIGHT 4000K 20° | 30               | 3032         | 2512   |
| 112025-XX-YY                  | NIRO 30M ROUND ADJ. LED DOWNLIGHT 4000K 45° | 30               | 2906         | 2397   |

- 1 Phase-dimming please contact your local representative for further information.
- 2 Ordering codes:

XX = CRI (refer to table)

YY = Control Options (ND = Non-Dim, PD = Phase Dim, DA = DALI, DMX = DMX512)

ZZ = LED module (BL = Bridgelux)

Specifications subject to change without notice. Updated 23 Jan 2017.









# NIRO 30M



## ROUND ADJUSTABLE LED DOWNLIGHT • M-SERIES

#### **PHOTOMETRICS**

#### **CRI>80**







### **CRI>90**







## **INSTALLATION INSTRUCTIONS**

STEP 1: Cut hole to suit - refer cutout size first.



STEP 3: Fit and secure luminaire into hole.



**STEP 2:** Ensure power is off - never connect live! Connect and terminate accordingly.



STEP 4: Installation complete. Let there be LED!



Note: Installation to be carried out by a licensed electrician in accordance with relevant local regulations only. Do not connect live!