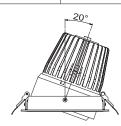

#### **DESCRIPTION**

**Trim:** Die-cast Aluminium (white standard) **Body:** Die-cast Aluminium (white standard)

Safety Cover: Clear PC Reflector: Aluminium Weight: 0.95kg Cutout: Ø150mm

- 5-year Electrical System Warranty
- High Colour Consistency (MacAdam 3 SDCM)
- Future-proof: Interchangeable LED Modules (Zhaga) — www.zhagastandard.org
- Passive Cooling
- Dimmable<sup>1</sup>
- CRI >80
- Tiltable 20°
- Also available in 2700K and 5000K