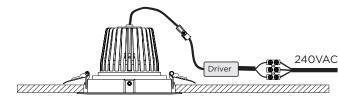

## **INSTALLATION INSTRUCTIONS**

STEP 1: Cut hole to suit - refer cutout size first.

STEP 3: Fit and secure luminaire into hole.

**STEP 2:** Ensure power is off - never connect live! Connect and terminate accordingly.

STEP 4: Installation complete. Let there be LED!

Note: Installation to be carried out by a licensed electrician in accordance with relevant local regulations only. Do not connect live!