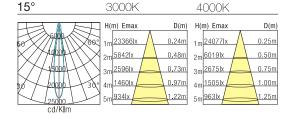

83   |
| 112023-XX-YY                  | NIRO 30M ROUND ADJ. LED DOWNLIGHT 4000K 15° | 30               | 3130         | 2577   |
| 112024-XX-YY                  | NIRO 30M ROUND ADJ. LED DOWNLIGHT 4000K 20° | 30               | 3032         | 2512   |
| 112025-XX-YY                  | NIRO 30M ROUND ADJ. LED DOWNLIGHT 4000K 45° | 30               | 2906         | 2397   |

- 1 Phase-dimming please contact your local representative for further information.
- 2 Ordering codes:

XX = CRI (refer to table)

YY = Control Options (ND = Non-Dim, PD = Phase Dim, DA = DALI, DMX = DMX512)

ZZ = LED module (BL = Bridgelux)

Specifications subject to change without notice. Updated 23 Jan 2017.









# NIRO 30M



## ROUND ADJUSTABLE LED DOWNLIGHT • M-SERIES

#### **PHOTOMETRICS**

#### **CRI>80**







### **CRI>90**







## **INSTALLATION INSTRUCTIONS**

STEP 1: Cut hole to suit - refer cutout size first.



STEP 3: Fit and secure luminaire into hole.



**STEP 2:** Ensure power is off - never connect live! Connect and terminate accordingly.



STEP 4: Installation complete. Let there be LED!



Note: Installation to be carried out by a licensed electrician in accordance with relevant local regulations only. Do not connect live!