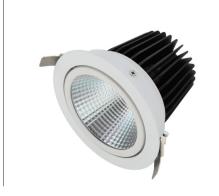

# NIRO 30M

# ROUND ADJUSTABLE LED DOWNLIGHT • M-SERIES

#### **DESCRIPTION**

**Trim:** Die-cast Aluminium (white standard) **Body:** Die-cast Aluminium (white standard)

Safety Cover: Clear PC Reflector: Aluminium Weight: 0.95kg Cutout: Ø150mm

- 5-year Electrical System Warranty
- High Colour Consistency (MacAdam 3 SDCM)
- Future-proof: Interchangeable LED Modules (Zhaga) — www.zhagastandard.org
- Passive Cooling
- Dimmable<sup>1</sup>
- CRI >80
- Tiltable 20°
- Also available in 2700K and 5000K