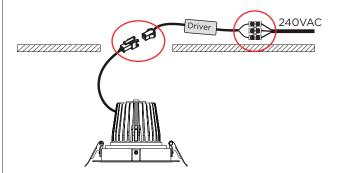

## **INSTALLATION INSTRUCTIONS**

STEP 1: Cut hole to suit - refer cutout size first.

STEP 3: Fit and secure luminaire into hole.

**STEP 2:** Ensure power is off - never connect live! Connect and terminate accordingly.

STEP 4: Installation complete. Let there be LED!

Note: Installation to be carried out by a licensed electrician in accordance with relevant local regulations only. Do not connect live!