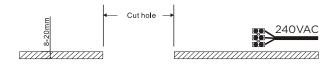

## **INSTALLATION INSTRUCTIONS**

STEP 1: Cut hole to suit - refer cutout size first.

STEP 3: Fit and secure luminaire into hole.

**STEP 2:** Ensure power is off - never connect live! Connect and terminate accordingly.