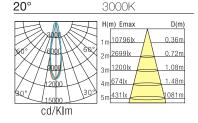

| NIRO 30M ROUND ADJ. LED DOWNLIGHT 4000K 15° | 30               | 3130         | 2577   |
| 112024-XX-YY                  | NIRO 30M ROUND ADJ. LED DOWNLIGHT 4000K 20° | 30               | 3032         | 2512   |
| 112025-XX-YY                  | NIRO 30M ROUND ADJ. LED DOWNLIGHT 4000K 45° | 30               | 2906         | 2397   |

- 1 Phase-dimming please contact your local representative for further information.
- 2 Ordering codes:

XX = CRI (refer to table)

YY = Control Options (ND = Non-Dim, PD = Phase Dim, DA = DALI, DMX = DMX512)

ZZ = LED module (BL = Bridgelux)

Specifications subject to change without notice. Updated 23 Jan 2017.









# NIRO 30M



## ROUND ADJUSTABLE LED DOWNLIGHT • M-SERIES

#### **PHOTOMETRICS**

#### **CRI>80**







### **CRI>90**







## **INSTALLATION INSTRUCTIONS**

STEP 1: Cut hole to suit - refer cutout size first.



STEP 3: Fit and secure luminaire into hole.



**STEP 2:** Ensure power is off - never connect live! Connect and terminate accordingly.



STEP 4: Installation complete. Let there be LED!



Note: Installation to be carried out by a licensed electrician in accordance with relevant local regulations only. Do not connect live!