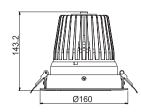

#### **DESCRIPTION**

**Trim:** Die-cast Aluminium (white standard) **Body:** Die-cast Aluminium (white standard)

Safety Cover: Clear PC Reflector: Aluminium Weight: 0.95kg Cutout: Ø150mm

- 5-year Electrical System Warranty
- High Colour Consistency (MacAdam 3 SDCM)
- Future-proof: Interchangeable LED Modules (Zhaga) — www.zhagastandard.org
- Passive Cooling
- Dimmable<sup>1</sup>
- CRI >80
- Tiltable 20°
- Also available in 2700K and 5000K