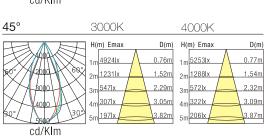

12033-XX-YY-ZZ               | NIRO 30L ROUND ADJ. LED DOWNLIGHT 4000K 15° | 30               | 3130         | 2577   |
| 112034-XX-YY-ZZ               | NIRO 30L ROUND ADJ. LED DOWNLIGHT 4000K 20° | 30               | 3032         | 2512   |
| 112035-XX-YY-ZZ               | NIRO 30L ROUND ADJ. LED DOWNLIGHT 4000K 45° | 30               | 2906         | 2397   |

- 1 Phase-dimming please contact your local representative for further information.
- 2 Ordering codes:
  - XX = CRI (refer to table)
  - YY = Control Options (ND = Non-Dim, PD = Phase Dim, DA = DALI, DMX = DMX512)
  - ZZ = LED module (BL = Bridgelux)

Specifications subject to change without notice. Updated 23 Jan 2017.







# NIRO 30L



# ROUND ADJUSTABLE LED DOWNLIGHT • L-SERIES

#### **PHOTOMETRICS**

#### **CRI>80**







## **CRI>90**







## **INSTALLATION INSTRUCTIONS**

STEP 1: Cut hole to suit - refer cutout size first.



STEP 3: Fit and secure luminaire into hole.



**STEP 2:** Ensure power is off - never connect live! Connect and terminate accordingly.



STEP 4: Installation complete. Let there be LED!



Note: Installation to be carried out by a licensed electrician in accordance with relevant local regulations only. Do not connect live!