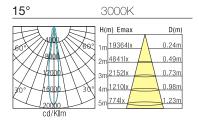

| NIRO 30L ROUND ADJ. LED DOWNLIGHT 4000K 15° | 30               | 3130         | 2577   |
| 112034-XX-YY-ZZ               | NIRO 30L ROUND ADJ. LED DOWNLIGHT 4000K 20° | 30               | 3032         | 2512   |
| 112035-XX-YY-ZZ               | NIRO 30L ROUND ADJ. LED DOWNLIGHT 4000K 45° | 30               | 2906         | 2397   |

- 1 Phase-dimming please contact your local representative for further information.
- 2 Ordering codes:
  - XX = CRI (refer to table)
  - YY = Control Options (ND = Non-Dim, PD = Phase Dim, DA = DALI, DMX = DMX512)
  - ZZ = LED module (BL = Bridgelux)

Specifications subject to change without notice. Updated 23 Jan 2017.







# NIRO 30L



# ROUND ADJUSTABLE LED DOWNLIGHT • L-SERIES

#### **PHOTOMETRICS**

#### **CRI>80**







## **CRI>90**







## **INSTALLATION INSTRUCTIONS**

STEP 1: Cut hole to suit - refer cutout size first.



STEP 3: Fit and secure luminaire into hole.



**STEP 2:** Ensure power is off - never connect live! Connect and terminate accordingly.



STEP 4: Installation complete. Let there be LED!



Note: Installation to be carried out by a licensed electrician in accordance with relevant local regulations only. Do not connect live!