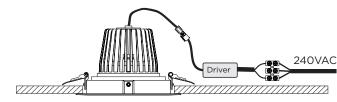

## **INSTALLATION INSTRUCTIONS**

STEP 1: Cut hole to suit - refer cutout size first.

STEP 3: Fit and secure luminaire into hole.

**STEP 2:** Ensure power is off - never connect live! Connect and terminate accordingly.

STEP 4: Installation complete. Let there be LED!

Note: Installation to be carried out by a licensed electrician in accordance with relevant local regulations only. Do not connect live!