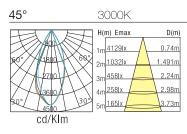

| NIRO 30L ROUND ADJ. LED DOWNLIGHT 4000K 15° | 30               | 3130         | 2577   |
| 112034-XX-YY-ZZ               | NIRO 30L ROUND ADJ. LED DOWNLIGHT 4000K 20° | 30               | 3032         | 2512   |
| 112035-XX-YY-ZZ               | NIRO 30L ROUND ADJ. LED DOWNLIGHT 4000K 45° | 30               | 2906         | 2397   |

- 1 Phase-dimming please contact your local representative for further information.
- 2 Ordering codes:
  - XX = CRI (refer to table)
  - YY = Control Options (ND = Non-Dim, PD = Phase Dim, DA = DALI, DMX = DMX512)
  - ZZ = LED module (BL = Bridgelux)

Specifications subject to change without notice. Updated 23 Jan 2017.







# NIRO 30L



# ROUND ADJUSTABLE LED DOWNLIGHT • L-SERIES

#### **PHOTOMETRICS**

#### **CRI>80**







## **CRI>90**







## **INSTALLATION INSTRUCTIONS**

STEP 1: Cut hole to suit - refer cutout size first.



STEP 3: Fit and secure luminaire into hole.



**STEP 2:** Ensure power is off - never connect live! Connect and terminate accordingly.



STEP 4: Installation complete. Let there be LED!



Note: Installation to be carried out by a licensed electrician in accordance with relevant local regulations only. Do not connect live!