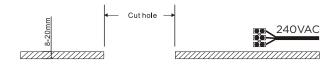

## **INSTALLATION INSTRUCTIONS**

STEP 1: Cut hole to suit - refer cutout size first.

STEP 3: Fit and secure luminaire into hole.

**STEP 2:** Ensure power is off - never connect live! Connect and terminate accordingly.