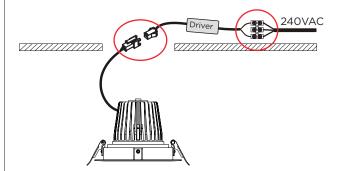

## **INSTALLATION INSTRUCTIONS**

STEP 1: Cut hole to suit - refer cutout size first.

STEP 3: Fit and secure luminaire into hole.

**STEP 2:** Ensure power is off - never connect live! Connect and terminate accordingly.

STEP 4: Installation complete. Let there be LED!

Note: Installation to be carried out by a licensed electrician in accordance with relevant local regulations only. Do not connect live!