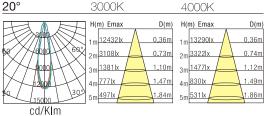

112033-XX-YY-ZZ               | NIRO 30L ROUND ADJ. LED DOWNLIGHT 4000K 15° | 30               | 3130         | 2577   |
| 112034-XX-YY-ZZ               | NIRO 30L ROUND ADJ. LED DOWNLIGHT 4000K 20° | 30               | 3032         | 2512   |
| 112035-XX-YY-ZZ               | NIRO 30L ROUND ADJ. LED DOWNLIGHT 4000K 45° | 30               | 2906         | 2397   |

- 1 Phase-dimming please contact your local representative for further information.
- 2 Ordering codes:
  - XX = CRI (refer to table)
  - YY = Control Options (ND = Non-Dim, PD = Phase Dim, DA = DALI, DMX = DMX512)
  - ZZ = LED module (BL = Bridgelux)

Specifications subject to change without notice. Updated 23 Jan 2017.







# NIRO 30L



# ROUND ADJUSTABLE LED DOWNLIGHT • L-SERIES

#### **PHOTOMETRICS**

#### **CRI>80**







## **CRI>90**







## **INSTALLATION INSTRUCTIONS**

STEP 1: Cut hole to suit - refer cutout size first.



STEP 3: Fit and secure luminaire into hole.



**STEP 2:** Ensure power is off - never connect live! Connect and terminate accordingly.



STEP 4: Installation complete. Let there be LED!



Note: Installation to be carried out by a licensed electrician in accordance with relevant local regulations only. Do not connect live!