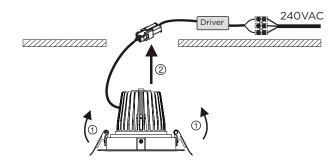

## **INSTALLATION INSTRUCTIONS**

STEP 1: Cut hole to suit - refer cutout size first.

STEP 3: Fit and secure luminaire into hole.

**STEP 2:** Ensure power is off - never connect live! Connect and terminate accordingly.

STEP 4: Installation complete. Let there be LED!

Note: Installation to be carried out by a licensed electrician in accordance with relevant local regulations only. Do not connect live!