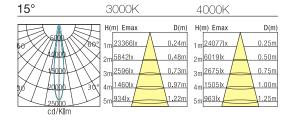

| 112033-XX-YY-ZZ               | NIRO 30L ROUND ADJ. LED DOWNLIGHT 4000K 15° | 30               | 3130         | 2577   |
| 112034-XX-YY-ZZ               | NIRO 30L ROUND ADJ. LED DOWNLIGHT 4000K 20° | 30               | 3032         | 2512   |
| 112035-XX-YY-ZZ               | NIRO 30L ROUND ADJ. LED DOWNLIGHT 4000K 45° | 30               | 2906         | 2397   |

- 1 Phase-dimming please contact your local representative for further information.
- 2 Ordering codes:
  - XX = CRI (refer to table)
  - YY = Control Options (ND = Non-Dim, PD = Phase Dim, DA = DALI, DMX = DMX512)
  - ZZ = LED module (BL = Bridgelux)

Specifications subject to change without notice. Updated 23 Jan 2017.







# NIRO 30L



# ROUND ADJUSTABLE LED DOWNLIGHT • L-SERIES

#### **PHOTOMETRICS**

#### **CRI>80**







## **CRI>90**







## **INSTALLATION INSTRUCTIONS**

STEP 1: Cut hole to suit - refer cutout size first.



STEP 3: Fit and secure luminaire into hole.



**STEP 2:** Ensure power is off - never connect live! Connect and terminate accordingly.



STEP 4: Installation complete. Let there be LED!



Note: Installation to be carried out by a licensed electrician in accordance with relevant local regulations only. Do not connect live!