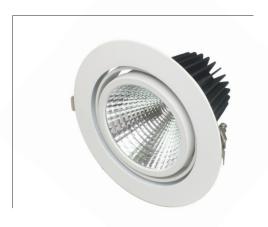

### **DESCRIPTION**

**Trim:** Die-cast Aluminium (white standard) **Body:** Die-cast Aluminium (white standard)

Safety Cover: Clear PC Reflector: Aluminium

Weight: 1.2kg Cutout: Ø175mm

# **FEATURES**

- 5-year Electrical System Warranty
- High Colour Consistency (MacAdam 3 SDCM)
- Future-proof: Interchangeable LED Modules (Zhaga) — www.zhagastandard.org
- Passive Cooling
- Dimmable<sup>1</sup>
- CRI >80
- Tiltable 20°
- Also available in 2700K and 5000K