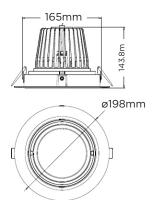

### **DESCRIPTION**

**Trim:** Die-cast Aluminium (white standard) **Body:** Die-cast Aluminium (white standard)

Safety Cover: Clear PC Reflector: Aluminium

Weight: 1.2kg Cutout: Ø175mm