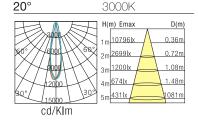

| NIRO 30L ROUND ADJ. LED DOWNLIGHT 4000K 15° | 30               | 3130         | 2577   |
| 112034-XX-YY-ZZ               | NIRO 30L ROUND ADJ. LED DOWNLIGHT 4000K 20° | 30               | 3032         | 2512   |
| 112035-XX-YY-ZZ               | NIRO 30L ROUND ADJ. LED DOWNLIGHT 4000K 45° | 30               | 2906         | 2397   |

- 1 Phase-dimming please contact your local representative for further information.
- 2 Ordering codes:
  - XX = CRI (refer to table)
  - YY = Control Options (ND = Non-Dim, PD = Phase Dim, DA = DALI, DMX = DMX512)
  - ZZ = LED module (BL = Bridgelux)

Specifications subject to change without notice. Updated 23 Jan 2017.







# NIRO 30L



# ROUND ADJUSTABLE LED DOWNLIGHT • L-SERIES

#### **PHOTOMETRICS**

#### **CRI>80**







## **CRI>90**







## **INSTALLATION INSTRUCTIONS**

STEP 1: Cut hole to suit - refer cutout size first.



STEP 3: Fit and secure luminaire into hole.



**STEP 2:** Ensure power is off - never connect live! Connect and terminate accordingly.



STEP 4: Installation complete. Let there be LED!



Note: Installation to be carried out by a licensed electrician in accordance with relevant local regulations only. Do not connect live!