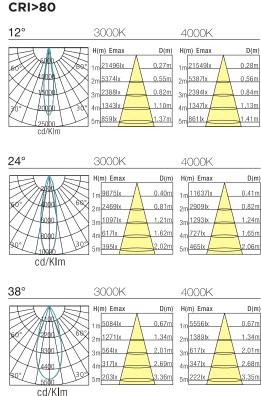

000K 38° | 30               | 2612         | 2251   |
| 111893-XX-YY                  | AURA 30E EXTRACTABLE LED DOWNLIGHT 4000K 12° | 30               | 2310         | -      |
| 111894-XX-YY                  | AURA 30E EXTRACTABLE LED DOWNLIGHT 4000K 24° | 30               | 2887         | -      |
| 111895-XX-YY                  | AURA 30E EXTRACTABLE LED DOWNLIGHT 4000K 38° | 30               | 2847         | -      |

1 Phase-dimming - please contact your local representative for further information.

2 Ordering codes:

XX = CRI (refer to table)

YY = Control Options (ND = Non-Dim, PD = Phase Dim, DA = DALI, DMX = DMX512)

Specifications subject to change without notice. Updated 18 Jan 2017.



## **AURA II 30E**

EXTRACTABLE ADJUSTABLE LED DOWNLIGHT • M-SERIES

### **PHOTOMETRICS**





### **INSTALLATION INSTRUCTIONS**

STEP 1: Cut hole to suit - refer cutout size first.



STEP 2: Ensure power is off - never connect live! Connect and terminate accordingly.



Note: Installation to be carried out by a licensed electrician in accordance with relevant local regulations only. Do not connect live!

STEP 3: Fit and secure luminaire into hole.

cd/KIm

4m 2761x

5m 176lx

2.67m

3.34m



STEP 4: Installation complete. Let there be LED!





www.spacecannon.com.au