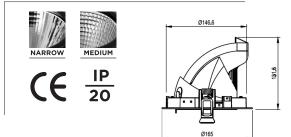

#### DESCRIPTION

Trim: Aluminium (white standard) Body: Aluminium (white standard) Safety Cover: Clear PC Reflector: Aluminium Weight: 1.2kg Cutout: Ø155mm

### FEATURES

- 5-year Electrical System Warranty
- High Colour Consistency (MacAdam 3 SDCM)
- Passive Cooling
- Dimmable<sup>1</sup>
- CRI >80 and CRI<90
- Tiltable 60° Rotatable 355°
- Also available in 40W
- Also available in 2700K and 5000K