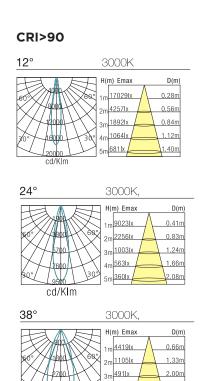

0K 38° | 30               | 2612         | 2251   |
| 111893-XX-YY                  | AURA 30E EXTRACTABLE LED DOWNLIGHT 4000K 12° | 30               | 2310         | -      |
| 111894-XX-YY                  | AURA 30E EXTRACTABLE LED DOWNLIGHT 4000K 24° | 30               | 2887         | -      |
| 111895-XX-YY                  | AURA 30E EXTRACTABLE LED DOWNLIGHT 4000K 38° | 30               | 2847         | -      |

1 Phase-dimming - please contact your local representative for further information.

2 Ordering codes:

XX = CRI (refer to table)

YY = Control Options (ND = Non-Dim, PD = Phase Dim, DA = DALI, DMX = DMX512)

Specifications subject to change without notice. Updated 18 Jan 2017.



## **AURA II 30E**

EXTRACTABLE ADJUSTABLE LED DOWNLIGHT • M-SERIES

### **PHOTOMETRICS**





### **INSTALLATION INSTRUCTIONS**

STEP 1: Cut hole to suit - refer cutout size first.



STEP 2: Ensure power is off - never connect live! Connect and terminate accordingly.



Note: Installation to be carried out by a licensed electrician in accordance with relevant local regulations only. Do not connect live!

STEP 3: Fit and secure luminaire into hole.

cd/KIm

4m 2761x

5m 176lx

2.67m

3.34m



STEP 4: Installation complete. Let there be LED!





www.spacecannon.com.au