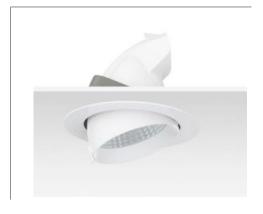

#### DESCRIPTION

Trim: Aluminium (white standard) Body: Aluminium (white standard) Safety Cover: Clear PC Reflector: Aluminium Weight: 1.2kg Cutout: Ø155mm