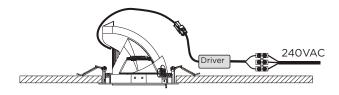

### **INSTALLATION INSTRUCTIONS**

STEP 1: Cut hole to suit - refer cutout size first.

STEP 2: Ensure power is off - never connect live! Connect and terminate accordingly.

Note: Installation to be carried out by a licensed electrician in accordance with relevant local regulations only. Do not connect live!

STEP 3: Fit and secure luminaire into hole.

cd/KIm

4m 2761x

5m 176lx

2.67m

3.34m

STEP 4: Installation complete. Let there be LED!

www.spacecannon.com.au