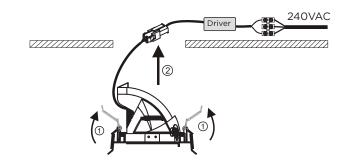

STEP 3: Fit and secure luminaire into hole.

cd/KIm

4m 2761x

5m 176lx

2.67m

3.34m

STEP 4: Installation complete. Let there be LED!

www.spacecannon.com.au