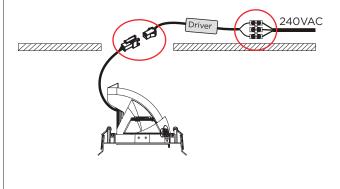

### **INSTALLATION INSTRUCTIONS**

STEP 1: Cut hole to suit - refer cutout size first.

STEP 2: Ensure power is off - never connect live! Connect and terminate accordingly.

Note: Installation to be carried out by a licensed electrician in accordance with relevant local regulations only. Do not connect live!

STEP 3: Fit and secure luminaire into hole.

cd/KIm

4m 2761x

5m 176lx

2.67m

3.34m

STEP 4: Installation complete. Let there be LED!

www.spacecannon.com.au