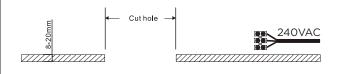

### **INSTALLATION INSTRUCTIONS**

STEP 1: Cut hole to suit - refer cutout size first.

STEP 2: Ensure power is off - never connect live! Connect and terminate accordingly.

Note: Installation to be carried out by a licensed electrician in accordance with relevant local regulations only. Do not connect live!