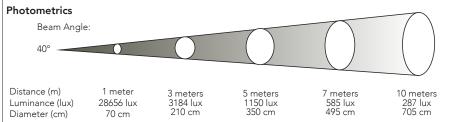

| DMX Channels | 12 / 14                                                                  |
|--------------|--------------------------------------------------------------------------|
| Beam Angle   | 10° ~ 40°                                                                |
| Output       | 1150 ~ 14000 LUX @ 5 meters                                              |
| Dimensions   | 450 (L) × 334 (W) × 444 (H) mm                                           |
| Weight       | 20kg                                                                     |
| Gobo Size    | 26.9 mm (outer diameter)<br>24 mm (image diameter)<br>1.1 mm (thickness) |