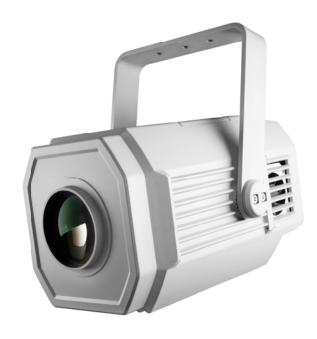

# **Aurora XGP**

## LEDEXT100

IP65-rated LED projector with zoom Onboard Scene Record, Edit & Playback Dual colour wheels, rotating gobos

Animation wheel, motorized focus, frost and prism

DMX and optional W-DMX control.

#### LEDEXT100