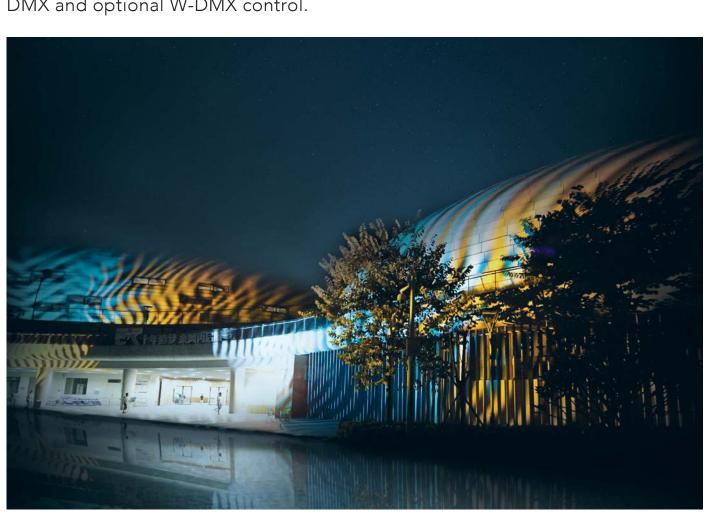

#### Outdoor LED gobo projector, featuring:

- 10° 40° motorized zoom
- Ultra-efficient proprietary optical system
- Indestructible weather-proof IP65 construction
- Extremely even spot with flawless field consistency
- Smooth gobo and effect rotation even at extremely slow speed
- Display invert & auto-off, menu key lock
- Luscious gobo and animated effects
- Scene Record, Edit & Playback
- DMX control / W-DMX (optional)

- Dual colour wheels, rotating gobos, animation wheel, motorized focus, frost, and prism
- Onboard menu: OLED display with 4-button navigation
- Cooling: Active (IP65 variable speed fan)