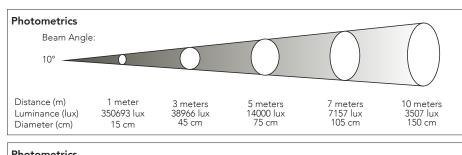

| DMX Channels | 12 / 14                                                                  |
|--------------|--------------------------------------------------------------------------|
| Beam Angle   | 10° ~ 40°                                                                |
| Output       | 1150 ~ 14000 LUX @ 5 meters                                              |
| Dimensions   | 450 (L) × 334 (W) × 444 (H) mm                                           |
| Weight       | 20kg                                                                     |
| Gobo Size    | 26.9 mm (outer diameter)<br>24 mm (image diameter)<br>1.1 mm (thickness) |