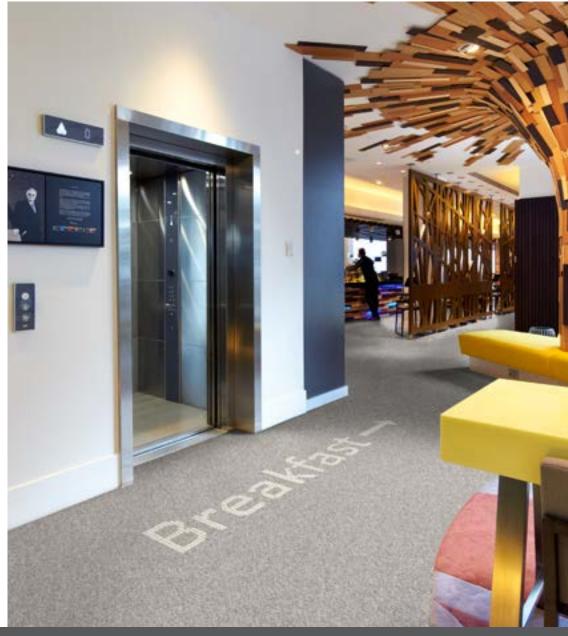

Where can **you use** Luminous Carpets?

The materials we use are so resilient, and the LED units so robust, that Luminous Carpets can be used almost anywhere in your building. For example, you can...

- Show personalized greetings in hotel rooms
- Attract attention with signs and animations at tradeshows
- Direct visitors in lobby areas
- Display live information feeds in waiting areas, e.g. news headlines, stock exchange
- Use in hallways for wayfinding to direct people to toilets, exits and meeting rooms
- During an emergency, provide real-time alternate exit routes.