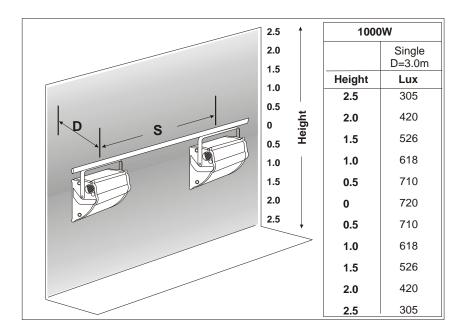

## **Photometric Data**

Tests conducted using standard R7 189mm double-ended linear lamps: 1000W 240V.