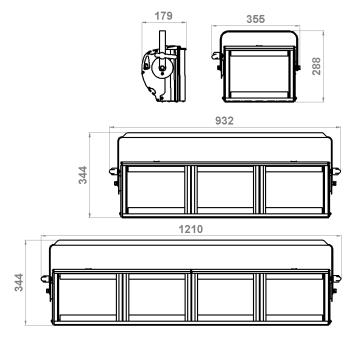

# **Physical Data**

 Single
 3-way
 4-way

 Weight:
 4.1kg
 10.7kg
 14kg

Colour frame size: 265mm x 203mm

Included: 1x colour frame per cell, 1x M12 suspension bolt set and instruction leaflet.

Philips Selecon reserves the right to change the specifications without notice (October 2011).