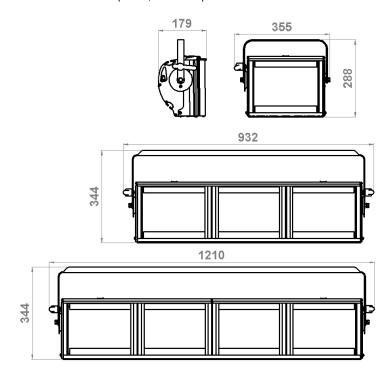

# **Physical Data**

Weight:

**Single 3-way 4-way** 4.1kg 10.7kg 14kg

Colour frame size: 265mm x 203mm

Included: 1x colour frame per cell, 1x M12 suspension bolt set and instruction leaflet.

Philips Selecon reserves the right to change the specifications without notice (October 2011).