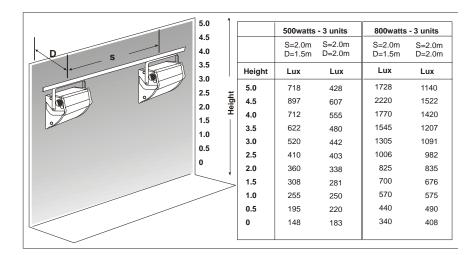

# **Photometric Data**

Tests conducted using standard R7 118mm double-ended linear lamps: 500W & 800W 240V.