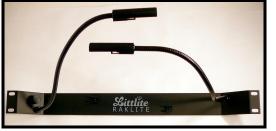

## PRODUCT SHEET RL-LED Series

RL-10-D-LED

SPECS/DETAILS

Red/White LED Array Circuit Board 12-Volt Operation Gooseneck(s) and Dimmer on 1RU Rack Panel Power Supply Included

Wattage: 1.5 Watts Draw @ 12V: 150mA Single Gooseneck/300mA Dual Goosenecks Light Output @ 12": 398 Lux Color Temperature: 4000K CRI: 85 Ra Average Life @ 12V: 60,000 Hours

## MODEL LIST

With Power Supply RL-10-S-LED – Single 12" Gooseneck RL-10-D-LED – Dual 12" Goosenecks

With Euro Power Supply (Type C Plug) RL-10-SE-LED – Single 12" Gooseneck RL-10-DE-LED – Dual 12" Goosenecks

<u>No Power Supply</u> RL-10-SA-LED – Single 12" Gooseneck RL-10-DA-LED – Dual 12" Goosenecks