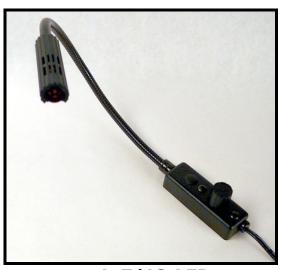

# PRODUCT SHEET L-7-LED SERIES

L-7/12-LED

## SPECS/DETAILS

**Red/White Array Circuit Board** 12-Volt Operation **Attached Gooseneck (END Mount)** 1 x 1 x 3" Chassis with Rotary Switch 12" Pigtail

Wattage: 1.5 Watts Draw @ 12V: 150mA

Light Output @ 12": 398 Lux **Color Temperature: 4000K** 

**CRI: 85 Ra** 

Average Life @ 12V: 60,000 Hours