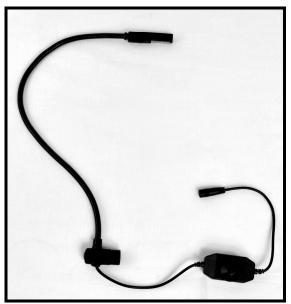

## PRODUCT SHEET 18XR-LED-NA

**18XR-LED-NA** 

## SPECS/DETAILS

Red/White LED Array Circuit Board 12-Volt Operation Pinless Right Angle XLR Connector with In-Line Dimmer Power Supply Included

Wattage: 1.5 Watts Draw @ 12V: 150mA Light Output @ 12": 398 Lux Color Temperature: 4000K CRI: 85 Ra Average Life @ 12V: 60,000 Hours

## MODEL LIST

With Power Supply 18XR-LED-NA – 18" Gooseneck

**RECOMMENDED ACCESSORIES/PARTS** 

© Littlite, LLC. Not to be reprinted without permission. Littlite reserves the right to change specifications and product descriptions at any time without prior written or oral notice.