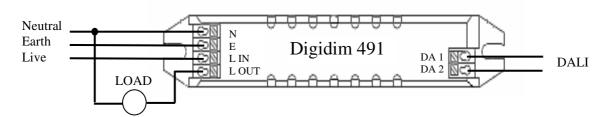

Out of box, the output will turn on when power is applied.

An external power supply is required for the DALI bus.