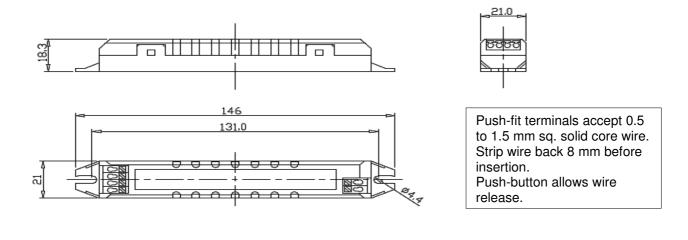

Ambient Range: 0 - 50 degC

Weight: 35 grams

DALI mains switch, intended for installation inside luminaries or electrical cabinets.

Can be used with fixed output electronic ballasts, enabling them to be added to a DALI network. A maximum load of 3 Helvar 's' series electronic ballasts may be connected.