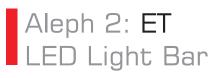

The 'EnTertainment' is the new addition to the Aleph2 light bar range. With on-board mains power supply, this distinct unit will produce clear and crisp light output. The 'ET' is neatly packaged with 6 color mixing LEDs, merging a wide range of colour gamut in its class. Ideal for deep colour or soft pastels.

## Clear and crisp light output

 Versatile Four sizes, four power ratings and a variety of colours

- Greater flexibility of positioning: can be connected together, with one single power source using loop in loop out
- Low maintenance Reduces overall operating costs
- Various mounting options and accessories

• Control options Remote lighting control via industry standard DMX512 protocol and mode selection via RDM standard

Other protocols available with optional accessories from ENTTEC

| <ul> <li>Specifications</li> </ul> | Description       | 300 ET   | 600 ET   | 900 ET   | 1200 ET      |   |
|------------------------------------|-------------------|----------|----------|----------|--------------|---|
| Housing material                   | Aluminium         | ~        | ~        | ~        | √            |   |
| Finish                             | Black powder coat | ~        | ~        | ~        | $\checkmark$ | - |
| LEDs                               | RGBAWW            | ~        | ~        | ~        | $\checkmark$ |   |
| Cooling Method                     | Convection        | ~        | ~        | ~        | $\checkmark$ |   |
| Operating voltage                  | 110-240 VAC       | 110-240V | 110-240V | 110-240V | 110-240V     |   |
| Power load                         | Full              | 90W      | 180W     | 270W     | 360W         |   |
| Beamwidth                          | 25°               | ~        | ~        | ~        | $\checkmark$ |   |
| Luminous flux                      | Lumens            | 3100     | 6200     | 9300     | 12400        |   |
| Controlling methods                | DMX512 / RDM      | ~        | ✓        | ~        | $\checkmark$ |   |
| Cree LED Quantity                  |                   | 30       | 60       | 90       | 120          |   |