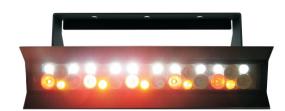

The 'EnTertainment' is the new addition to the Aleph2 light bar range. With on-board mains power supply, this distinct unit will produce clear and crisp light output. The 'ET' is neatly packaged with 6 color mixing LEDs, merging a wide range of colour gamut in its class. Ideal for deep colour or soft pastels.