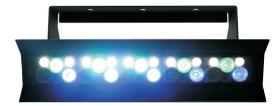

## Clear and crisp light output

 Versatile Four sizes, four power ratings and a variety of colours

- Greater flexibility of positioning: can be connected together, with one single power source using loop in loop out
- Low maintenance Reduces overall operating costs
- Various mounting options and accessories

• Control options Remote lighting control via industry standard DMX512 protocol and mode selection via RDM standard

Other protocols available with optional accessories from ENTTEC

| <ul> <li>Specifications</li> </ul> | Description       | 300 ET   | 600 ET   | 900 ET   | 1200 ET      |   |
|------------------------------------|-------------------|----------|----------|----------|--------------|---|
| Housing material                   | Aluminium         | ~        | ~        | ~        | √            |   |
| Finish                             | Black powder coat | ~        | ~        | ~        | $\checkmark$ | - |
| LEDs                               | RGBAWW            | ~        | ~        | ~        | $\checkmark$ |   |
| Cooling Method                     | Convection        | ~        | ~        | ~        | $\checkmark$ |   |
| Operating voltage                  | 110-240 VAC       | 110-240V | 110-240V | 110-240V | 110-240V     |   |
| Power load                         | Full              | 90W      | 180W     | 270W     | 360W         |   |
| Beamwidth                          | 25°               | ~        | ~        | ~        | $\checkmark$ |   |
| Luminous flux                      | Lumens            | 3100     | 6200     | 9300     | 12400        |   |
| Controlling methods                | DMX512 / RDM      | ~        | ✓        | ~        | $\checkmark$ |   |
| Cree LED Quantity                  |                   | 30       | 60       | 90       | 120          |   |