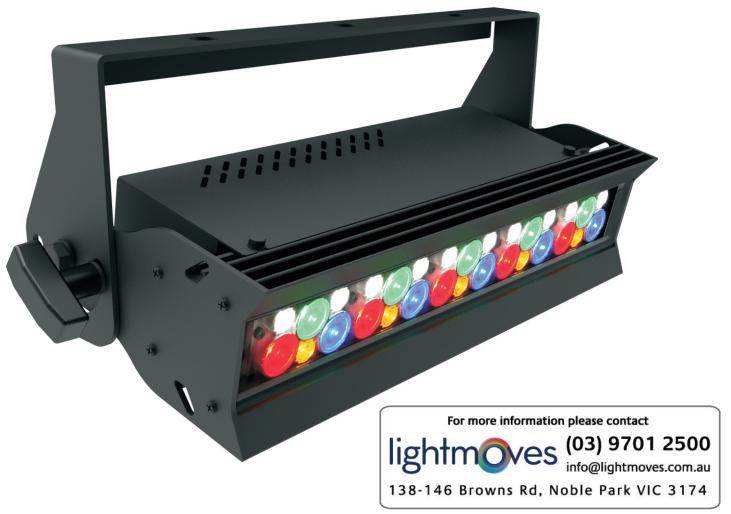

The 'EnTertainment' is the new addition to the Aleph2 light bar range. With on-board mains power supply, this distinct unit will produce clear and crisp light output. The 'ET' is neatly packaged with 6 color mixing LEDs, merging a wide range of colour gamut in its class. Ideal for deep colour or soft pastels.

• Control options Remote lighting control via industry standard DMX512 protocol and mode selection via RDM standard

Other protocols available with optional accessories from ENTTEC

| <ul> <li>Specifications</li> </ul> | Description       | 300 ET   | 600 ET   | 900 ET   | 1200 ET      |   |
|------------------------------------|-------------------|----------|----------|----------|--------------|---|
| Housing material                   | Aluminium         | ~        | ~        | ~        | √            |   |
| Finish                             | Black powder coat | ~        | ~        | ~        | $\checkmark$ | - |
| LEDs                               | RGBAWW            | ~        | ~        | ~        | $\checkmark$ |   |
| Cooling Method                     | Convection        | ~        | ~        | ~        | $\checkmark$ |   |
| Operating voltage                  | 110-240 VAC       | 110-240V | 110-240V | 110-240V | 110-240V     |   |
| Power load                         | Full              | 90W      | 180W     | 270W     | 360W         |   |
| Beamwidth                          | 25°               | ~        | ~        | ~        | $\checkmark$ |   |
| Luminous flux                      | Lumens            | 3100     | 6200     | 9300     | 12400        |   |
| Controlling methods                | DMX512 / RDM      | ~        | ✓        | ~        | $\checkmark$ |   |
| Cree LED Quantity                  |                   | 30       | 60       | 90       | 120          |   |

• Can be ground, wall or ceiling mounted in any indoor environment

Concerts, nightclubs, shops, restaurants •

For more information please contact (03) 9701 2500 lightm info@lightmoves.com.au 138-146 Browns Rd, Noble Park VIC 3174