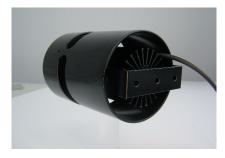

Standard colour is powder coated white: black or other colours to special order

Surface mounted/vented body

Surface mounted/vented body showing rear attachment point

Small glare ring

Large glare ring

DESIGNED AND MANUFACTURED IN AUSTRALIA