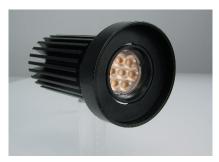

Large Glare Ring; 30mm deep x 82mm wide Part Nunber 'Icon LGR'

Small Glare Ring; 30mm deep x 82mm wide Part Number 'Icon SGR'

Large and small glare ring 82mm diameter

Note—Please see 'www.digillin.com.au' or the relevant data sheets for full details, specs and driver options Specifications subject to upgrades and/or changes without notice.