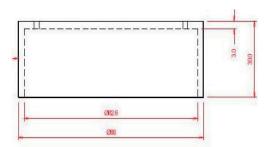

Large Glare Ring; 30mm deep x 82mm wide Part Nunber 'Icon LGR'

Small Glare Ring; 30mm deep x 82mm wide Part Number 'Icon SGR'

Large and small glare ring 82mm diameter

Note—Please see 'www.digillin.com.au' or the relevant data sheets for full details, specs and driver options Specifications subject to upgrades and/or changes without notice.