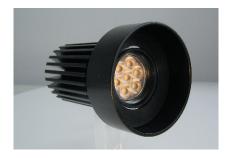

Large Glare Ring; 30mm deep x 82mm wide Part Nunber 'Icon LGR'

Small Glare Ring; 30mm deep x 82mm wide Part Number 'Icon SGR'

Large and small glare ring 82mm diameter

Note—Please see 'www.digillin.com.au' or the relevant data sheets for full details, specs and driver options Specifications subject to upgrades and/or changes without notice.