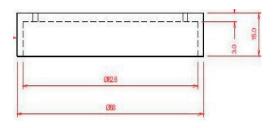

Large Glare Ring; 30mm deep x 82mm wide Part Nunber 'Icon LGR'

Small Glare Ring; 30mm deep x 82mm wide Part Number 'Icon SGR'

Large and small glare ring 82mm diameter

Note—Please see 'www.digillin.com.au' or the relevant data sheets for full details, specs and driver options Specifications subject to upgrades and/or changes without notice.