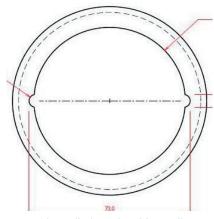

Large Glare Ring; 30mm deep x 82mm wide Part Nunber 'Icon LGR'

Small Glare Ring; 30mm deep x 82mm wide Part Number 'Icon SGR'

Large and small glare ring 82mm diameter

Note—Please see 'www.digillin.com.au' or the relevant data sheets for full details, specs and driver options Specifications subject to upgrades and/or changes without notice.