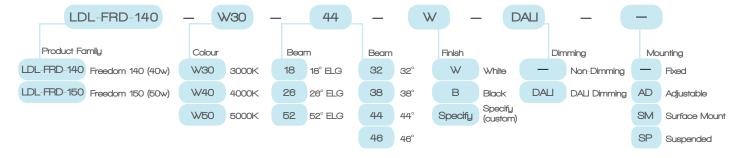

| Mounting Options            |

## ORDERING CODES