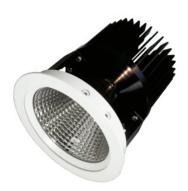

## **FREEDOM**

High Performance LED Downlight 4647 - 6334 Lumens

## An LED alternative with high output and low glare

An outstanding commercial, retail, and theatrical downlight, using the latest technology from Digilin. Amazing efficiency and massive lumens are what you get from the Freedom LED downlight.

Designed for high ceiling applications such as showrooms, shopping centres and auditoriums, the Freedom LED downlight allows LED efficiency and longevity into projects which have historically relied upon halogen and metal halide.