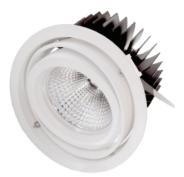

## **FREEDOM**

High Performance LED Downlight 4647 - 6334 Lumens

## An LED alternative with high output and low glare

An outstanding commercial, retail, and theatrical downlight, using the latest technology from Digilin. Amazing efficiency and massive lumens are what you get from the Freedom LED downlight.

Designed for high ceiling applications such as showrooms, shopping centres and auditoriums, the Freedom LED downlight allows LED efficiency and longevity into projects which have historically relied upon halogen and metal halide.

## **SPECIFICATIONS**

| Version         Freedom 1440         Freedom 150           Colours         Warm White         Neutral White         Cool White         Warm White         Neutral White         Cool White           Colour Temperature         3000K         4000K         5000K         3000K         4000K         5000K           LED Lumens © Tj 25°C         4647         4863         4959         6318         6212         6334           Luminaire Lumens © 52° Bearn         3580         3780         3820         5180         5093         5194           Typical CRI         85 (Optional 90)           MacAdams Ellipse         3 SDCM/MacAdam Steps           Beam Option         32°, 38°, 44°, 48°, 18° ELG, 26° ELG, 52° ELG (Extra Low Glare)           Performance           70% Lumen Maintenance © 50,000 Hrs (L70)           Luminaire Power         37.2w (1050mA @ 35.4V Nominal)         50w (1400mA @ 35.7V Nominal)           Connected Load         40.4w         55.1w |                             |
|----------------------------------------------------------------------------------------------------------------------------------------------------------------------------------------------------------------------------------------------------------------------------------------------------------------------------------------------------------------------------------------------------------------------------------------------------------------------------------------------------------------------------------------------------------------------------------------------------------------------------------------------------------------------------------------------------------------------------------------------------------------------------------------------------------------------------------------------------------------------------------------------------------------------------------------------------------------------------------------|-----------------------------|
| Colour Temperature         3000K         4000K         5000K         3000K         4000K         5000K           LED Lumens © Tj 25°C         4647         4863         4959         6318         6212         6334           Luminaire Lumens © 52° Beam         3580         3780         3820         5180         5093         5194           Typical CRI         85 (Optional 90)           MacAdams Ellipse         3 SDCM/MacAdam Steps           Beam Option         32°, 38°, 44°, 46°, 18° ELG, 26° ELG, 52° ELG (Extra Low Glare)           Performance           70% Lumen Maintenance © 50,000 Hrs (L70)           Luminaire Power         37.2w (1050mA © 35.4V Nominal)         50w (1400mA © 35.7V Nominal)           Connected Load         40.4w                                                                                                                                                                                                                     | Version                     |
| LED Lumens @ Tj 25°C 4647 4863 4959 6318 6212 6334  Luminaire Lumens @ 52° Beam 3580 3780 3820 5180 5093 5194  Typical CRI 85 (Optional 90)  MacAdams Ellipse 3 SDCM/MacAdam Steps  Beam Option 32°, 38°, 44°, 46°, 18° ELG, 26° ELG, 52° ELG (Extra Low Glare)  Performance 70% Lumen Maintenance @ 50,000 Hrs (L70)  Luminaire Power 37.2w (1050mA @ 35.4V Nominal) 50w (1400mA @ 35.7V Nominal)  Connected Load 40.4w                                                                                                                                                                                                                                                                                                                                                                                                                                                                                                                                                               | Colours                     |
| Luminaire Lumens @ 52° Beam 3580 3780 3820 5180 5093 5194  Typical CRI 85 (Optional 90)  MacAdams Ellipse 3 SDCM/MacAdam Steps  Beam Option 32°, 38°, 44°, 46°, 18° ELG, 26° ELG, 52° ELG (Extra Low Glare)  Performance 70% Lumen Maintenance © 50,000 Hrs (L70)  Luminaire Power 37.2w (1050mA @ 35.4V Nominal) 50w (1400mA @ 35.7V Nominal)  Connected Load 40.4w 555.1w                                                                                                                                                                                                                                                                                                                                                                                                                                                                                                                                                                                                            | Colour Temperature          |
| Typical CRI 85 (Optional 90)  MacAdams Ellipse 3 SDCM/MacAdam Steps  Beam Option 32°, 38°, 44°, 46°, 18° ELG, 26° ELG, 52° ELG (Extra Low Glare)  Performance 70% Lumen Maintenance © 50,000 Hrs (L70)  Luminaire Power 37.2w (1050mA © 35.4V Nominal) 50w (1400mA © 35.7V Nominal)  Connected Load 40.4w 55.1w                                                                                                                                                                                                                                                                                                                                                                                                                                                                                                                                                                                                                                                                        | LED Lumens @ Tj 25°C        |
| MacAdams Ellipse Beam Option 32°, 38°, 44°, 46°, 18° ELG, 26° ELG, 52° ELG (Extra Low Glare)  Performance 70% Lumen Maintenance © 50,000 Hrs (L70)  Luminaire Power 37.2w (1050mA © 35.4V Nominal)  Connected Load 40.4w 55.1w                                                                                                                                                                                                                                                                                                                                                                                                                                                                                                                                                                                                                                                                                                                                                         | Luminaire Lumens @ 52° Beam |
| Beam Option 32°, 38°, 44°, 46°, 18° ELG, 26° ELG, 52° ELG (Extra Low Glare)  Performance 70% Lumen Maintenance © 50,000 Hrs (L70)  Luminaire Power 37.2w (1050mA © 35.4V Nominal) 50w (1400mA © 35.7V Nominal)  Connected Load 40.4w 55.1w                                                                                                                                                                                                                                                                                                                                                                                                                                                                                                                                                                                                                                                                                                                                             | Typical CRI                 |
| Performance 70% Lumen Maintenance © 50,000 Hrs (L70)  Luminaire Power 37.2w (1050mA © 35.4V Nominal) 50w (1400mA © 35.7V Nominal)  Connected Load 40.4w 55.1w                                                                                                                                                                                                                                                                                                                                                                                                                                                                                                                                                                                                                                                                                                                                                                                                                          | MacAdams Ellipse            |
| Luminaire Power 37.2w (1050mA @ 35.4V Nominal) 50w (1400mA @ 35.7V Nominal)  Connected Load 40.4w 55.1w                                                                                                                                                                                                                                                                                                                                                                                                                                                                                                                                                                                                                                                                                                                                                                                                                                                                                | Beam Option                 |
| Connected Load 40.4w 55.1w                                                                                                                                                                                                                                                                                                                                                                                                                                                                                                                                                                                                                                                                                                                                                                                                                                                                                                                                                             | Performance                 |
|                                                                                                                                                                                                                                                                                                                                                                                                                                                                                                                                                                                                                                                                                                                                                                                                                                                                                                                                                                                        | Luminaire Power             |
| IP Rating IP40 (IP54 With Window)                                                                                                                                                                                                                                                                                                                                                                                                                                                                                                                                                                                                                                                                                                                                                                                                                                                                                                                                                      | Connected Load              |
|                                                                                                                                                                                                                                                                                                                                                                                                                                                                                                                                                                                                                                                                                                                                                                                                                                                                                                                                                                                        | IP Rating                   |
| Material Heat Sink - Extruded Aluminium, Bezel & Body - Cast Aluminium                                                                                                                                                                                                                                                                                                                                                                                                                                                                                                                                                                                                                                                                                                                                                                                                                                                                                                                 | Material                    |
| Finish White, Black, Custom Colour by Special Order                                                                                                                                                                                                                                                                                                                                                                                                                                                                                                                                                                                                                                                                                                                                                                                                                                                                                                                                    | Finish                      |
| Power Supply  DALI Dimming: LPC-LCAI-501050  Non Dimming: LPC-LCI-501050  DALI Dimming: LPC-LCAI-501400  Non Dimming: LPC-LCAI-501400                                                                                                                                                                                                                                                                                                                                                                                                                                                                                                                                                                                                                                                                                                                                                                                                                                                  | Power Supply                |
| Power Factor >0.9                                                                                                                                                                                                                                                                                                                                                                                                                                                                                                                                                                                                                                                                                                                                                                                                                                                                                                                                                                      | Power Factor                |
| Weight 930g (Fixed Recessed)                                                                                                                                                                                                                                                                                                                                                                                                                                                                                                                                                                                                                                                                                                                                                                                                                                                                                                                                                           | Weight                      |
| Hole Cut Out 140mm Dia (Fixed), 180mm Dia (Adjustable)                                                                                                                                                                                                                                                                                                                                                                                                                                                                                                                                                                                                                                                                                                                                                                                                                                                                                                                                 | Hole Cut Out                |
| Mounting Options Fixed Recessed, Adjustable Recessed, Surface Mount, Suspended                                                                                                                                                                                                                                                                                                                                                                                                                                                                                                                                                                                                                                                                                                                                                                                                                                                                                                         | Mounting Options            |