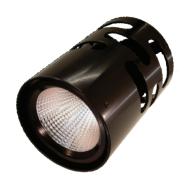

## **FREEDOM**

High Performance LED Downlight 4647 - 6334 Lumens

## An LED alternative with high output and low glare

An outstanding commercial, retail, and theatrical downlight, using the latest technology from Digilin. Amazing efficiency and massive lumens are what you get from the Freedom LED downlight.

Designed for high ceiling applications such as showrooms, shopping centres and auditoriums, the Freedom LED downlight allows LED efficiency and longevity into projects which have historically relied upon halogen and metal halide.

## **SPECIFICATIONS**

| Version         Freedom 1440         Freedom 150           Colours         Warm White         Neutral White         Cool White         Warm White         Neutral White         Cool White           Colour Temperature         3000K         4000K         5000K         3000K         4000K         5000K           LED Lumens © Tj 25°C         4647         4863         4959         6318         6212         6334           Luminaire Lumens © 52° Bearn         3580         3780         3820         5180         5093         5194           Typical CRI         85 (Optional 90)           MacAdams Ellipse         3 SDCM/MacAdam Steps           Beam Option         32°, 38°, 44°, 48°, 18° ELG, 26° ELG, 52° ELG (Extra Low Glare)           Performance           70% Lumen Maintenance © 50,000 Hrs (L70)           Luminaire Power         37.2w (1050mA @ 35.4V Nominal)         50w (1400mA @ 35.7V Nominal)           Connected Load         40.4w         55.1w |                             |
|----------------------------------------------------------------------------------------------------------------------------------------------------------------------------------------------------------------------------------------------------------------------------------------------------------------------------------------------------------------------------------------------------------------------------------------------------------------------------------------------------------------------------------------------------------------------------------------------------------------------------------------------------------------------------------------------------------------------------------------------------------------------------------------------------------------------------------------------------------------------------------------------------------------------------------------------------------------------------------------|-----------------------------|
| Colour Temperature         3000K         4000K         5000K         3000K         4000K         5000K           LED Lumens © Tj 25°C         4647         4863         4959         6318         6212         6334           Luminaire Lumens © 52° Beam         3580         3780         3820         5180         5093         5194           Typical CRI         85 (Optional 90)           MacAdams Ellipse         3 SDCM/MacAdam Steps           Beam Option         32°, 38°, 44°, 46°, 18° ELG, 26° ELG, 52° ELG (Extra Low Glare)           Performance           70% Lumen Maintenance © 50,000 Hrs (L70)           Luminaire Power         37.2w (1050mA © 35.4V Nominal)         50w (1400mA © 35.7V Nominal)           Connected Load         40.4w                                                                                                                                                                                                                     | Version                     |
| LED Lumens @ Tj 25°C 4647 4863 4959 6318 6212 6334  Luminaire Lumens @ 52° Beam 3580 3780 3820 5180 5093 5194  Typical CRI 85 (Optional 90)  MacAdams Ellipse 3 SDCM/MacAdam Steps  Beam Option 32°, 38°, 44°, 46°, 18° ELG, 26° ELG, 52° ELG (Extra Low Glare)  Performance 70% Lumen Maintenance @ 50,000 Hrs (L70)  Luminaire Power 37.2w (1050mA @ 35.4V Nominal) 50w (1400mA @ 35.7V Nominal)  Connected Load 40.4w                                                                                                                                                                                                                                                                                                                                                                                                                                                                                                                                                               | Colours                     |
| Luminaire Lumens @ 52° Beam 3580 3780 3820 5180 5093 5194  Typical CRI 85 (Optional 90)  MacAdams Ellipse 3 SDCM/MacAdam Steps  Beam Option 32°, 38°, 44°, 46°, 18° ELG, 26° ELG, 52° ELG (Extra Low Glare)  Performance 70% Lumen Maintenance © 50,000 Hrs (L70)  Luminaire Power 37.2w (1050mA @ 35.4V Nominal) 50w (1400mA @ 35.7V Nominal)  Connected Load 40.4w 555.1w                                                                                                                                                                                                                                                                                                                                                                                                                                                                                                                                                                                                            | Colour Temperature          |
| Typical CRI 85 (Optional 90)  MacAdams Ellipse 3 SDCM/MacAdam Steps  Beam Option 32°, 38°, 44°, 46°, 18° ELG, 26° ELG, 52° ELG (Extra Low Glare)  Performance 70% Lumen Maintenance © 50,000 Hrs (L70)  Luminaire Power 37.2w (1050mA © 35.4V Nominal) 50w (1400mA © 35.7V Nominal)  Connected Load 40.4w 55.1w                                                                                                                                                                                                                                                                                                                                                                                                                                                                                                                                                                                                                                                                        | LED Lumens @ Tj 25°C        |
| MacAdams Ellipse Beam Option 32°, 38°, 44°, 46°, 18° ELG, 26° ELG, 52° ELG (Extra Low Glare)  Performance 70% Lumen Maintenance © 50,000 Hrs (L70)  Luminaire Power 37.2w (1050mA © 35.4V Nominal)  Connected Load 40.4w 55.1w                                                                                                                                                                                                                                                                                                                                                                                                                                                                                                                                                                                                                                                                                                                                                         | Luminaire Lumens @ 52° Beam |
| Beam Option 32°, 38°, 44°, 46°, 18° ELG, 26° ELG, 52° ELG (Extra Low Glare)  Performance 70% Lumen Maintenance © 50,000 Hrs (L70)  Luminaire Power 37.2w (1050mA © 35.4V Nominal) 50w (1400mA © 35.7V Nominal)  Connected Load 40.4w 55.1w                                                                                                                                                                                                                                                                                                                                                                                                                                                                                                                                                                                                                                                                                                                                             | Typical CRI                 |
| Performance 70% Lumen Maintenance © 50,000 Hrs (L70)  Luminaire Power 37.2w (1050mA © 35.4V Nominal) 50w (1400mA © 35.7V Nominal)  Connected Load 40.4w 55.1w                                                                                                                                                                                                                                                                                                                                                                                                                                                                                                                                                                                                                                                                                                                                                                                                                          | MacAdams Ellipse            |
| Luminaire Power 37.2w (1050mA @ 35.4V Nominal) 50w (1400mA @ 35.7V Nominal)  Connected Load 40.4w 55.1w                                                                                                                                                                                                                                                                                                                                                                                                                                                                                                                                                                                                                                                                                                                                                                                                                                                                                | Beam Option                 |
| Connected Load 40.4w 55.1w                                                                                                                                                                                                                                                                                                                                                                                                                                                                                                                                                                                                                                                                                                                                                                                                                                                                                                                                                             | Performance                 |
|                                                                                                                                                                                                                                                                                                                                                                                                                                                                                                                                                                                                                                                                                                                                                                                                                                                                                                                                                                                        | Luminaire Power             |
| IP Rating IP40 (IP54 With Window)                                                                                                                                                                                                                                                                                                                                                                                                                                                                                                                                                                                                                                                                                                                                                                                                                                                                                                                                                      | Connected Load              |
|                                                                                                                                                                                                                                                                                                                                                                                                                                                                                                                                                                                                                                                                                                                                                                                                                                                                                                                                                                                        | IP Rating                   |
| Material Heat Sink - Extruded Aluminium, Bezel & Body - Cast Aluminium                                                                                                                                                                                                                                                                                                                                                                                                                                                                                                                                                                                                                                                                                                                                                                                                                                                                                                                 | Material                    |
| Finish White, Black, Custom Colour by Special Order                                                                                                                                                                                                                                                                                                                                                                                                                                                                                                                                                                                                                                                                                                                                                                                                                                                                                                                                    | Finish                      |
| Power Supply  DALI Dimming: LPC-LCAI-501050  Non Dimming: LPC-LCI-501050  DALI Dimming: LPC-LCAI-501400  Non Dimming: LPC-LCAI-501400                                                                                                                                                                                                                                                                                                                                                                                                                                                                                                                                                                                                                                                                                                                                                                                                                                                  | Power Supply                |
| Power Factor >0.9                                                                                                                                                                                                                                                                                                                                                                                                                                                                                                                                                                                                                                                                                                                                                                                                                                                                                                                                                                      | Power Factor                |
| Weight 930g (Fixed Recessed)                                                                                                                                                                                                                                                                                                                                                                                                                                                                                                                                                                                                                                                                                                                                                                                                                                                                                                                                                           | Weight                      |
| Hole Cut Out 140mm Dia (Fixed), 180mm Dia (Adjustable)                                                                                                                                                                                                                                                                                                                                                                                                                                                                                                                                                                                                                                                                                                                                                                                                                                                                                                                                 | Hole Cut Out                |
| Mounting Options Fixed Recessed, Adjustable Recessed, Surface Mount, Suspended                                                                                                                                                                                                                                                                                                                                                                                                                                                                                                                                                                                                                                                                                                                                                                                                                                                                                                         | Mounting Options            |