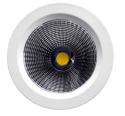

## **FREEDOM**

High Performance LED Downlight 4647 - 6334 Lumens

## An LED alternative with high output and low glare

An outstanding commercial, retail, and theatrical downlight, using the latest technology from Digilin. Amazing efficiency and massive lumens are what you get from the Freedom LED downlight.

Designed for high ceiling applications such as showrooms, shopping centres and auditoriums, the Freedom LED downlight allows LED efficiency and longevity into projects which have historically relied upon halogen and metal halide.

## **SPECIFICATIONS**

| Version         Freedom 1440         Freedom 150           Colours         Warm White         Neutral White         Cool White         Warm White         Neutral White         Cool White           Colour Temperature         3000K         4000K         5000K         3000K         4000K         5000K           LED Lumens © Tj 25°C         4647         4863         4959         6318         6212         6334           Luminaire Lumens © 52° Bearn         3580         3780         3820         5180         5093         5194           Typical CRI         85 (Optional 90)           MacAdams Ellipse         3 SDCM/MacAdam Steps           Beam Option         32°, 38°, 44°, 48°, 18° ELG, 26° ELG, 52° ELG (Extra Low Glare)           Performance           70% Lumen Maintenance © 50,000 Hrs (L70)           Luminaire Power         37.2w (1050mA @ 35.4V Nominal)         50w (1400mA @ 35.7V Nominal)           Connected Load         40.4w         55.1w |                             |
|----------------------------------------------------------------------------------------------------------------------------------------------------------------------------------------------------------------------------------------------------------------------------------------------------------------------------------------------------------------------------------------------------------------------------------------------------------------------------------------------------------------------------------------------------------------------------------------------------------------------------------------------------------------------------------------------------------------------------------------------------------------------------------------------------------------------------------------------------------------------------------------------------------------------------------------------------------------------------------------|-----------------------------|
| Colour Temperature         3000K         4000K         5000K         3000K         4000K         5000K           LED Lumens © Tj 25°C         4647         4863         4959         6318         6212         6334           Luminaire Lumens © 52° Beam         3580         3780         3820         5180         5093         5194           Typical CRI         85 (Optional 90)           MacAdams Ellipse         3 SDCM/MacAdam Steps           Beam Option         32°, 38°, 44°, 46°, 18° ELG, 26° ELG, 52° ELG (Extra Low Glare)           Performance           70% Lumen Maintenance © 50,000 Hrs (L70)           Luminaire Power         37.2w (1050mA © 35.4V Nominal)         50w (1400mA © 35.7V Nominal)           Connected Load         40.4w                                                                                                                                                                                                                     | Version                     |
| LED Lumens @ Tj 25°C 4647 4863 4959 6318 6212 6334  Luminaire Lumens @ 52° Beam 3580 3780 3820 5180 5093 5194  Typical CRI 85 (Optional 90)  MacAdams Ellipse 3 SDCM/MacAdam Steps  Beam Option 32°, 38°, 44°, 46°, 18° ELG, 26° ELG, 52° ELG (Extra Low Glare)  Performance 70% Lumen Maintenance @ 50,000 Hrs (L70)  Luminaire Power 37.2w (1050mA @ 35.4V Nominal) 50w (1400mA @ 35.7V Nominal)  Connected Load 40.4w                                                                                                                                                                                                                                                                                                                                                                                                                                                                                                                                                               | Colours                     |
| Luminaire Lumens @ 52° Beam 3580 3780 3820 5180 5093 5194  Typical CRI 85 (Optional 90)  MacAdams Ellipse 3 SDCM/MacAdam Steps  Beam Option 32°, 38°, 44°, 46°, 18° ELG, 26° ELG, 52° ELG (Extra Low Glare)  Performance 70% Lumen Maintenance © 50,000 Hrs (L70)  Luminaire Power 37.2w (1050mA @ 35.4V Nominal) 50w (1400mA @ 35.7V Nominal)  Connected Load 40.4w 555.1w                                                                                                                                                                                                                                                                                                                                                                                                                                                                                                                                                                                                            | Colour Temperature          |
| Typical CRI 85 (Optional 90)  MacAdams Ellipse 3 SDCM/MacAdam Steps  Beam Option 32°, 38°, 44°, 46°, 18° ELG, 26° ELG, 52° ELG (Extra Low Glare)  Performance 70% Lumen Maintenance © 50,000 Hrs (L70)  Luminaire Power 37.2w (1050mA © 35.4V Nominal) 50w (1400mA © 35.7V Nominal)  Connected Load 40.4w 55.1w                                                                                                                                                                                                                                                                                                                                                                                                                                                                                                                                                                                                                                                                        | LED Lumens @ Tj 25°C        |
| MacAdams Ellipse Beam Option 32°, 38°, 44°, 46°, 18° ELG, 26° ELG, 52° ELG (Extra Low Glare)  Performance 70% Lumen Maintenance © 50,000 Hrs (L70)  Luminaire Power 37.2w (1050mA © 35.4V Nominal)  Connected Load 40.4w 55.1w                                                                                                                                                                                                                                                                                                                                                                                                                                                                                                                                                                                                                                                                                                                                                         | Luminaire Lumens @ 52° Beam |
| Beam Option 32°, 38°, 44°, 46°, 18° ELG, 26° ELG, 52° ELG (Extra Low Glare)  Performance 70% Lumen Maintenance © 50,000 Hrs (L70)  Luminaire Power 37.2w (1050mA © 35.4V Nominal) 50w (1400mA © 35.7V Nominal)  Connected Load 40.4w 55.1w                                                                                                                                                                                                                                                                                                                                                                                                                                                                                                                                                                                                                                                                                                                                             | Typical CRI                 |
| Performance 70% Lumen Maintenance © 50,000 Hrs (L70)  Luminaire Power 37.2w (1050mA © 35.4V Nominal) 50w (1400mA © 35.7V Nominal)  Connected Load 40.4w 55.1w                                                                                                                                                                                                                                                                                                                                                                                                                                                                                                                                                                                                                                                                                                                                                                                                                          | MacAdams Ellipse            |
| Luminaire Power 37.2w (1050mA @ 35.4V Nominal) 50w (1400mA @ 35.7V Nominal)  Connected Load 40.4w 55.1w                                                                                                                                                                                                                                                                                                                                                                                                                                                                                                                                                                                                                                                                                                                                                                                                                                                                                | Beam Option                 |
| Connected Load 40.4w 55.1w                                                                                                                                                                                                                                                                                                                                                                                                                                                                                                                                                                                                                                                                                                                                                                                                                                                                                                                                                             | Performance                 |
|                                                                                                                                                                                                                                                                                                                                                                                                                                                                                                                                                                                                                                                                                                                                                                                                                                                                                                                                                                                        | Luminaire Power             |
| IP Rating IP40 (IP54 With Window)                                                                                                                                                                                                                                                                                                                                                                                                                                                                                                                                                                                                                                                                                                                                                                                                                                                                                                                                                      | Connected Load              |
|                                                                                                                                                                                                                                                                                                                                                                                                                                                                                                                                                                                                                                                                                                                                                                                                                                                                                                                                                                                        | IP Rating                   |
| Material Heat Sink - Extruded Aluminium, Bezel & Body - Cast Aluminium                                                                                                                                                                                                                                                                                                                                                                                                                                                                                                                                                                                                                                                                                                                                                                                                                                                                                                                 | Material                    |
| Finish White, Black, Custom Colour by Special Order                                                                                                                                                                                                                                                                                                                                                                                                                                                                                                                                                                                                                                                                                                                                                                                                                                                                                                                                    | Finish                      |
| Power Supply  DALI Dimming: LPC-LCAI-501050  Non Dimming: LPC-LCI-501050  DALI Dimming: LPC-LCAI-501400  Non Dimming: LPC-LCAI-501400                                                                                                                                                                                                                                                                                                                                                                                                                                                                                                                                                                                                                                                                                                                                                                                                                                                  | Power Supply                |
| Power Factor >0.9                                                                                                                                                                                                                                                                                                                                                                                                                                                                                                                                                                                                                                                                                                                                                                                                                                                                                                                                                                      | Power Factor                |
| Weight 930g (Fixed Recessed)                                                                                                                                                                                                                                                                                                                                                                                                                                                                                                                                                                                                                                                                                                                                                                                                                                                                                                                                                           | Weight                      |
| Hole Cut Out 140mm Dia (Fixed), 180mm Dia (Adjustable)                                                                                                                                                                                                                                                                                                                                                                                                                                                                                                                                                                                                                                                                                                                                                                                                                                                                                                                                 | Hole Cut Out                |
| Mounting Options Fixed Recessed, Adjustable Recessed, Surface Mount, Suspended                                                                                                                                                                                                                                                                                                                                                                                                                                                                                                                                                                                                                                                                                                                                                                                                                                                                                                         | Mounting Options            |