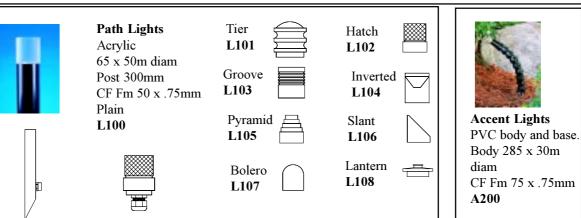

## Landscape Lighting End Lighting accessories





Provisional

For more information please contact

138-146 Browns Rd, Noble Park VIC 3174

## Landscape Lighting End Lighting accessories **Digilin**



Plastic End lighting terminations and fixtures for permanent use underwater or above



Water disturber Acrylic 112 x 63 Depth 30mm CF Fm 300 x .75mm F100





**Cascade lens** 

(Various other

sizes available)

42 x 21m diam

BL24x

ES Fm 50 x .75mm



**Pool/Spa lens** 88 diam x 50mm Fits class 9, 40mm pressure pipe CF Fm 300 x .75mm WNF

**Acrylic button** 35 x 26m diam Fits 20mm id conduit ES Fm 75 x .75mm **AB-20** 



**Fountain Ring** Custom made to suit head. Enquire for further details ES Fm 8 x 3.2mm



Fm is the maximum fibre capacity ST Standard termination. Factory fitted PVC, epoxy filled ground and polished, Silicone sealed on site or in factory CF Cut fibre on site ES Epoxy sealed special termination factory fitted or on site. HN Hot knife finished on site or in factory

## Provisional