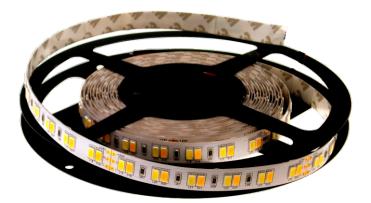

VARIFLEX Tuneable White LED Strip 1248 Lumens Per Metre

Australian Lighting Manufacturers Since 1980

Digilin

Tune your white from warm to cool

This is an extremely useful flexible LED strip, that enables white tuning from 2900K to 6000K.

## SPECIFICATIONS

| SPECIFICATIONS         |                                            | C          | CE 🕲 🖤 🖲 SAA           |
|------------------------|--------------------------------------------|------------|------------------------|
| Colours                | Warm White                                 | Cool White | Combined               |
| Wavelength/Colour Temp | 2900K                                      | 6000K      | Variable 2900K - 6000K |
| Lumens per Metre       | 700                                        | 700        | 1400                   |
| Typical CRI            | 80                                         |            |                        |
| LED Spacing            | 16.64 WW-WW                                |            |                        |
| Cut Off Length         | 100mm                                      |            |                        |
| Beam Angle             | 120°                                       |            |                        |
| Performance            | 70% Lumen Maintenance @ 50,000 Hours (L70) |            |                        |
| Voltage                | 24VDC                                      |            |                        |
| Current                | 600 mA per metre                           |            |                        |
| Power                  | 14.4w per metre                            |            |                        |