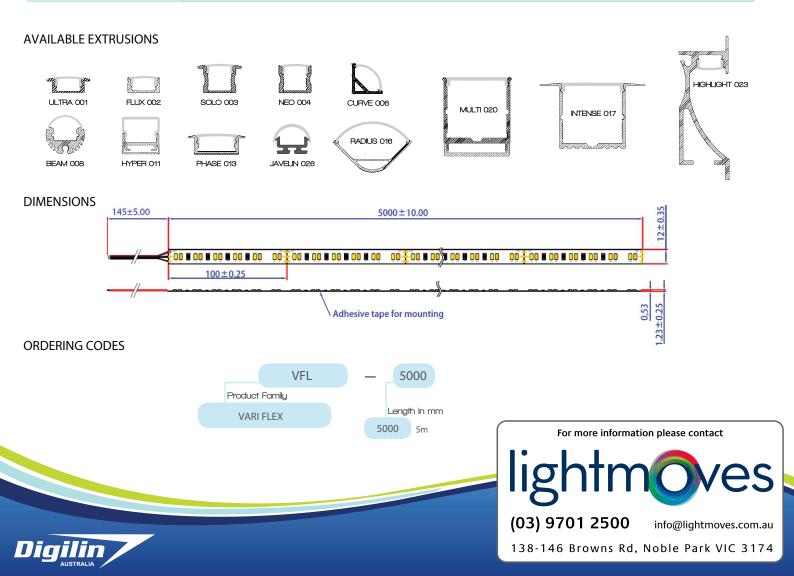

## SPECIFICATIONS

| SPECIFICATIONS         |                                            | C          | CE 🕲 🖤 🖲 SAA           |
|------------------------|--------------------------------------------|------------|------------------------|
| Colours                | Warm White                                 | Cool White | Combined               |
| Wavelength/Colour Temp | 2900K                                      | 6000K      | Variable 2900K - 6000K |
| Lumens per Metre       | 700                                        | 700        | 1400                   |
| Typical CRI            | 80                                         |            |                        |
| LED Spacing            | 16.64 WW-WW                                |            |                        |
| Cut Off Length         | 100mm                                      |            |                        |
| Beam Angle             | 120°                                       |            |                        |
| Performance            | 70% Lumen Maintenance @ 50,000 Hours (L70) |            |                        |
| Voltage                | 24VDC                                      |            |                        |
| Current                | 600 mA per metre                           |            |                        |
| Power                  | 14.4w per metre                            |            |                        |