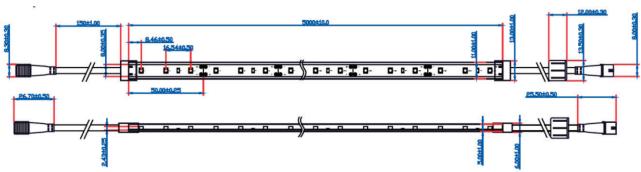

|  |  |
| Typical CRI            | 80                                         | 80      | 75    |  |  |
| LED Spacing            | 16.54                                      |         |       |  |  |
| Reel Length            | 5000mm                                     |         |       |  |  |
| Beam Angle             | 110°                                       |         |       |  |  |
| Performance            | 70% Lumen Maintenance @ 50,000 Hours (L70) |         |       |  |  |
| Voltage                | 12VDC                                      |         |       |  |  |
| Current                | 320 mA per metre                           |         |       |  |  |
| Power                  | 3.84w per metre                            |         |       |  |  |

#### **DIMENSIONS**



### **ORDERING CODES**