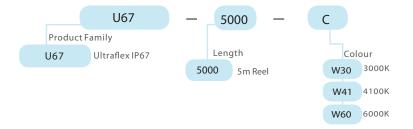

| 80                                         | 80      | 75    |  |  |
| LED Spacing            | 16.54                                      |         |       |  |  |
| Reel Length            | 5000mm                                     |         |       |  |  |
| Beam Angle             | 110°                                       |         |       |  |  |
| Performance            | 70% Lumen Maintenance @ 50,000 Hours (L70) |         |       |  |  |
| Voltage                | 12VDC                                      |         |       |  |  |
| Current                | 320 mA per metre                           |         |       |  |  |
| Power                  | 3.84w per metre                            |         |       |  |  |

#### **DIMENSIONS**



### **ORDERING CODES**