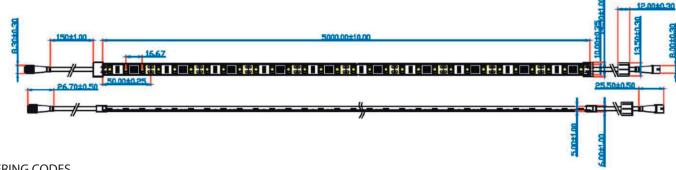

| 910     | 1015  |
| Typical CRI            | 80                                         | 80      | 75    |
| LED Spacing            | 16.67mm                                    |         |       |
| Reel Length            | 5000mm                                     |         |       |
| Beam Angle             | 110°                                       |         |       |
| Performance            | 70% Lumen Maintenance @ 50,000 Hours (L70) |         |       |
| Voltage                | 12VDC                                      |         |       |
| Current                | 1000mA per metre                           |         |       |
| Power                  | 12w per metre                              |         |       |

## **DIMENSIONS**