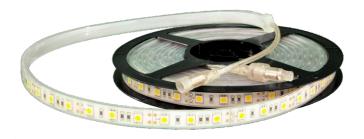

## TRIFLEX IP67 LED STRIP

High Output LED Strip For Outdoor Use 1015 Lumens Per Metre

**Digilin**AUSTRALIA

## TRIFLEX IP67 LED STRIP High Output LED Strip for Outdoor Use

1015 Lumens Per Metre

A stand out IP67 dimmable & flexible LED strip

Use in exterior locations or any application where flexibility is required to follow shapes and contours.

This strip provides consistent colour and intensity along its entire length.