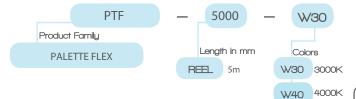

#### **ORDERING CODES**

### **C** C∈ N WW F SAA

| Colours                | Warm White                                 | Neutral White |    |
|------------------------|--------------------------------------------|---------------|----|
| Wavelength/Colour Temp | 3000K                                      | 4000K         |    |
| CRI                    |                                            |               | 80 |
| Lumens per Metre       | 1152                                       | 1200          |    |
| LED Spacing            | 16.64mm                                    |               |    |
| Cut Off Length         | 100mm                                      |               |    |
| Reel Length            | 5000mm                                     |               |    |
| Beam Angle             | 120°                                       |               |    |
| Performance            | 70% Lumen Maintenance @ 50,000 Hours (L70) |               |    |
| Voltage                | 24VDC                                      |               |    |
| Current                | 600mA/mtr                                  |               |    |
| Power                  | 14.4w/mtr                                  |               |    |