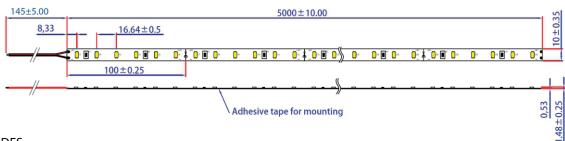

#### **DIMENSIONS**

### **C** C∈ N WW F SAA

| Colours                | Warm White                                 | Neutral White |    |
|------------------------|--------------------------------------------|---------------|----|
| Wavelength/Colour Temp | 3000K                                      | 4000K         |    |
| CRI                    |                                            |               | 80 |
| Lumens per Metre       | 1152                                       | 1200          |    |
| LED Spacing            | 16.64mm                                    |               |    |
| Cut Off Length         | 100mm                                      |               |    |
| Reel Length            | 5000mm                                     |               |    |
| Beam Angle             | 120°                                       |               |    |
| Performance            | 70% Lumen Maintenance @ 50,000 Hours (L70) |               |    |
| Voltage                | 24VDC                                      |               |    |
| Current                | 600mA/mtr                                  |               |    |
| Power                  | 14.4w/mtr                                  |               |    |