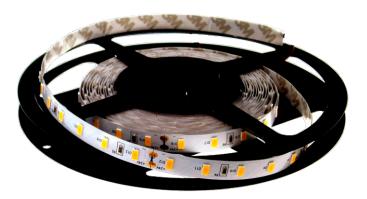

## **POWERFLEX**

High Output LED Strip 1200 Lumens Per Metre

A flexible LED strip with high light output.

Use for wall or ceiling grazing or when a high level of direct and indirect light is required. Combine it with one of our lenses for even better performance.

### **C** C∈ N WW F SAA

| Colours                | Warm White                                 | Neutral White |    |
|------------------------|--------------------------------------------|---------------|----|
| Wavelength/Colour Temp | 3000K                                      | 4000K         |    |
| CRI                    |                                            |               | 80 |
| Lumens per Metre       | 1152                                       | 1200          |    |
| LED Spacing            | 16.64mm                                    |               |    |
| Cut Off Length         | 100mm                                      |               |    |
| Reel Length            | 5000mm                                     |               |    |
| Beam Angle             | 120°                                       |               |    |
| Performance            | 70% Lumen Maintenance @ 50,000 Hours (L70) |               |    |
| Voltage                | 24VDC                                      |               |    |
| Current                | 600mA/mtr                                  |               |    |
| Power                  | 14.4w/mtr                                  |               |    |