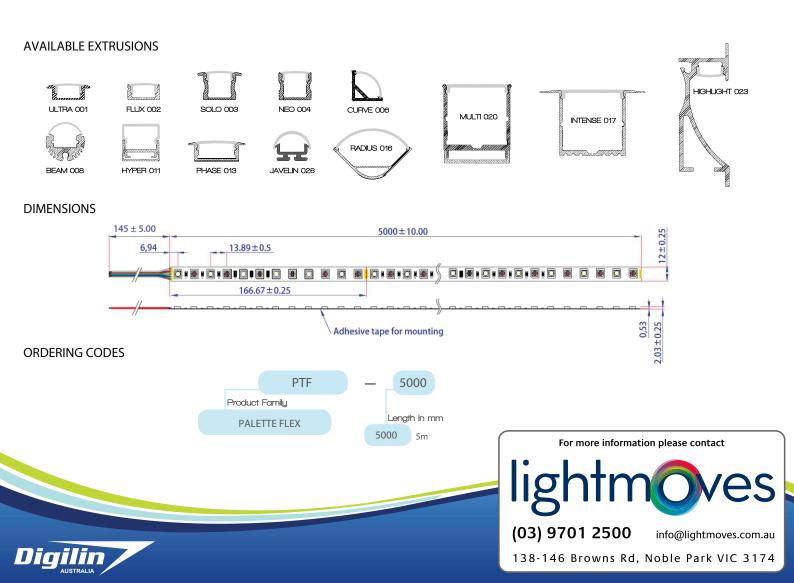

## SPECIFICATIONS

| Colours                | Red                                        | Green       | Blue        | White     | Combined   |
|------------------------|--------------------------------------------|-------------|-------------|-----------|------------|
| Wavelength/Colour Temp | 620 - 630nm                                | 520 - 535nm | 465 - 475nm | 2900K     |            |
| Lumens per Metre       | 57.6                                       | 129.6       | 28.8        | 690       | 900        |
| LED Spacing            | 6.94mm RGB - White 13.89mm Same - Same     |             |             |           |            |
| Cut Off Length         | 166.67mm                                   |             |             |           |            |
| Beam Angle             | 110 <sup>°</sup>                           |             |             |           |            |
| Performance            | 70% Lumen Maintenance @ 50,000 Hours (L70) |             |             |           |            |
| Voltage                | 24VDC                                      |             |             |           |            |
| Current                | 120mA/mtr                                  | 120mA/mtr   | 120mA/mtr   | 360mA/mtr | 720mA/mtr  |
| Power                  | 2.88w/mtr                                  | 2.88w/mtr   | 2.88w/mtr   | 8.64w/mtr | 17.28w/mtr |