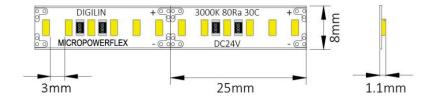

#### **SPECIFICATIONS**

| Colours                | Warm White                                 | Neutral White |    |
|------------------------|--------------------------------------------|---------------|----|
| Wavelength/Colour Temp | 3000K                                      | 4000K         |    |
| CRI                    |                                            |               | 80 |
| Lumens per Metre       | 2400                                       | 2640          |    |
| LED Spacing            | 3mm                                        |               |    |
| Cut Off Length         | 25mm                                       |               |    |
| Reel Length            | 10000mm                                    |               |    |
| Beam Angle             | 120°                                       |               |    |
| Performance            | 70% Lumen Maintenance @ 50,000 Hours (L70) |               |    |
| Voltage                | 24VDC                                      |               |    |
| Current                | 1000mA/mtr                                 |               |    |
| Power                  | 24w/mtr                                    |               |    |

#### **DIMENSIONS**