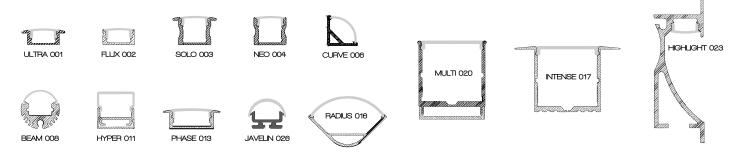

| 2640          |    |
| LED Spacing            | 3mm                                        |               |    |
| Cut Off Length         | 25mm                                       |               |    |
| Reel Length            | 10000mm                                    |               |    |
| Beam Angle             | 120°                                       |               |    |
| Performance            | 70% Lumen Maintenance @ 50,000 Hours (L70) |               |    |
| Voltage                | 24VDC                                      |               |    |
| Current                | 1000mA/mtr                                 |               |    |
| Power                  | 24w/mtr                                    |               |    |

#### **AVAILABLE EXTRUSIONS**



#### **DIMENSIONS**



### ORDERING CODES