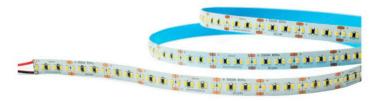

# MICRO POWERFLEX 24

High Output LED Strip 2640 Lumens Per Metre

A flexible LED strip with extremely high light output.

This super high performance strip is the brightest of its kind. When combined with our extrusions, this strip can deliver massive light outputs from very compact fixtures.