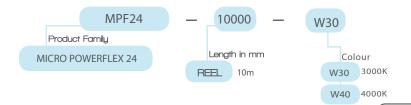

| 3mm                                        |               |    |
| Cut Off Length         | 25mm                                       |               |    |
| Reel Length            | 10000mm                                    |               |    |
| Beam Angle             | 120°                                       |               |    |
| Performance            | 70% Lumen Maintenance @ 50,000 Hours (L70) |               |    |
| Voltage                | 24VDC                                      |               |    |
| Current                | 1000mA/mtr                                 |               |    |
| Power                  | 24w/mtr                                    |               |    |

#### **AVAILABLE EXTRUSIONS**



#### **DIMENSIONS**



### ORDERING CODES