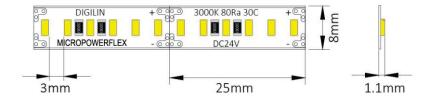

#### **DIMENSIONS**

#### **SPECIFICATIONS**

| Colours                | Warm White                                 | Neutral White |    |
|------------------------|--------------------------------------------|---------------|----|
| Wavelength/Colour Temp | 3000K                                      | 4000K         |    |
| CRI                    |                                            |               | 80 |
| Lumens per Metre       | 1600                                       | 1600          |    |
| LED Spacing            | 3mm                                        |               |    |
| Cut Off Length         | 25mm                                       |               |    |
| Reel Length            | 10000mm                                    |               |    |
| Beam Angle             | 120°                                       |               |    |
| Performance            | 70% Lumen Maintenance @ 50,000 Hours (L70) |               |    |
| Voltage                | 22VDC                                      |               |    |
| Current                | 720mA/mtr                                  |               |    |
| Power                  | 16w/mtr                                    |               |    |