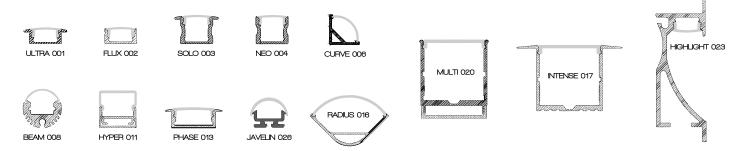

| 1600          |    |
| LED Spacing            | 3mm                                        |               |    |
| Cut Off Length         | 25mm                                       |               |    |
| Reel Length            | 10000mm                                    |               |    |
| Beam Angle             | 120°                                       |               |    |
| Performance            | 70% Lumen Maintenance @ 50,000 Hours (L70) |               |    |
| Voltage                | 22VDC                                      |               |    |
| Current                | 720mA/mtr                                  |               |    |
| Power                  | 16w/mtr                                    |               |    |

#### **AVAILABLE EXTRUSIONS**



#### **DIMENSIONS**



### ORDERING CODES