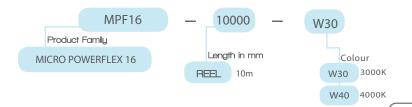

| 3mm                                        |               |    |
| Cut Off Length         | 25mm                                       |               |    |
| Reel Length            | 10000mm                                    |               |    |
| Beam Angle             | 120°                                       |               |    |
| Performance            | 70% Lumen Maintenance @ 50,000 Hours (L70) |               |    |
| Voltage                | 22VDC                                      |               |    |
| Current                | 720mA/mtr                                  |               |    |
| Power                  | 16w/mtr                                    |               |    |

#### **AVAILABLE EXTRUSIONS**



#### **DIMENSIONS**



### ORDERING CODES