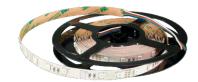

## COLOUR FLEX RGB LED STRIP

Highest Lumen Output Of Its Type 226 Lumens per Metre

## COLOUR FLEX RGB LED STRIP Highest Lumen Output Of Its Type

226 Lumens per Metre

A high output LED RGB Strip

Use in joinery, coffers, cabinets or any places where high output RGB LED is suitable.