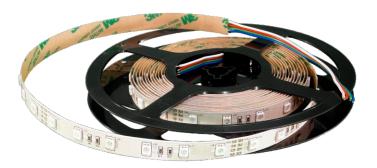

## COLOUR FLEX RGB LED STRIP

Highest Lumen Output Of Its Type 226 Lumens per Metre

## COLOUR FLEX RGB LED STRIP Highest Lumen Output Of Its Type

226 Lumens per Metre

A high output LED RGB Strip

Use in joinery, coffers, cabinets or any places where high output RGB LED is suitable.