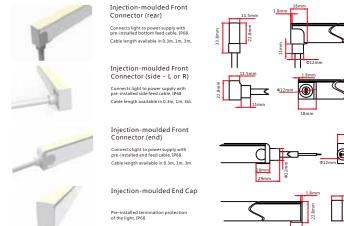

#### Injection-moulded Connector

Note: Unless otherwise stated, the tolerance of the connector is  $\pm 0.5 \text{mm}$ 