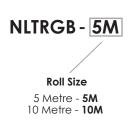

le



**IK08** Protection



year

Warranty

Solvent Resistant



Resistant

120mm

Bend





Resistant



Saltwater Resistant

#### **Optics**

Flat Top 160° Beam Angle (160° Viewing)

#### Control Options (with suitable Driver)

DALI, DSI, 1-10vdc, DMX and Switched

#### **LED Colour Options**

RGB

### **IP Rating**

**IP68** 

# Candle power distribution

#### LED Wattage/Voltage

RGB - 12.0 watts p/mtr 24VDC R - 3 watts, G - 4.5 watts, B - 4.5 watts p/mtr 24VDC

#### **Lumen Output**

Red - 201 Lm/Metre Green - 75 Lm/Metre Blue - 151 Lm/Metre R+G+B (white) - 110 Lm/Metre

#### **Mounting Options**

Aluminium Channel - Length 1,000mm



#### Injection-moulded Connector

Note: Unless otherwise stated, the tolerance of the connector is  $\pm 0.5 \text{mm}$ 



#### PRODUCT CODE BUILDER