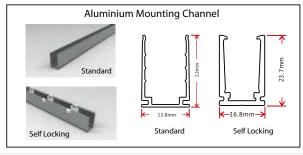

## Neoled Top RGB

#### Architectural Flexible Linear LED Neon





IP68 Protection



Angle



**IK08** Protection



year

Warranty

Solvent Resistant



Resistant

120mm

Bend





Resistant



Saltwater Resistant

#### **Optics**

Flat Top 160° Beam Angle (160° Viewing)

#### Control Options (with suitable Driver)

DALI, DSI, 1-10vdc, DMX and Switched

#### **LED Colour Options**

RGB

### **IP Rating**

**IP68** 

# Candle power distribution

#### LED Wattage/Voltage

RGB - 12.0 watts p/mtr 24VDC R - 3 watts, G - 4.5 watts, B - 4.5 watts p/mtr 24VDC

#### **Lumen Output**

Red - 201 Lm/Metre Green - 75 Lm/Metre Blue - 151 Lm/Metre R+G+B (white) - 110 Lm/Metre

#### **Mounting Options**

Aluminium Channel - Length 1,000mm



#### Injection-moulded Connector

Note: Unless otherwise stated, the tolerance of the connector is  $\pm 0.5 \text{mm}$ 



#### PRODUCT CODE BUILDER