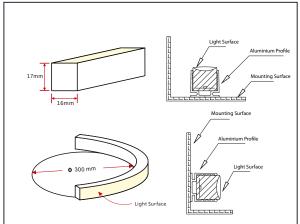

# Neoled<sup>™</sup> Side RGB

#### Architectural Flexible Linear LED Neon





**IP68** Protection



160 Beam Angle



IK08 Protection



3

Warranty

Solvent Resistant



Bend







Flame Resistant

Resistant

Resistant

#### **Optics**

Flat Top 160° Beam Angle (160° Viewing)

#### Control Options (with suitable Driver)

DALL, DSI, 1-10vdc, DMX and Switched

# **LED Colour Options**

**RGB** 

# IP Rating

## LED Wattage/Voltage

RGB - 12.0 watts p/mtr 24VDC

#### **Lumen Output**

Red - 40 Lm/Metre Green - 120 Lm/Metre Blue - 16 Lm/Metre R+G+B (white) - 176 Lm/Metre

## **Mounting Options**

Aluminium Channel - Length 1,000mm

# Candle power distribution







#### PRODUCT CODE BUILDER