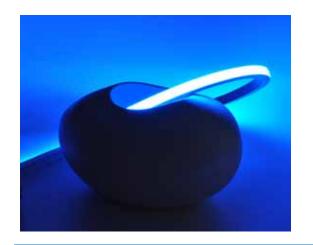

# Neoled<sup>™</sup> Side RGB

#### Architectural Flexible Linear LED Neon

**IP68** Protection

160 Beam Angle

IK08 Protection

3

Warranty

Solvent Resistant

Bend

#### **Optics**

Flat Top 160° Beam Angle (160° Viewing)

# **LED Colour Options**

**RGB** 