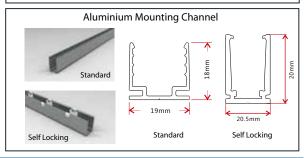

# Neoled<sup>™</sup> Side RGB

#### Architectural Flexible Linear LED Neon





**IP68** Protection



160 Beam Angle



IK08 Protection



3

Warranty

Solvent Resistant



Bend







Flame Resistant

Resistant

Resistant

#### **Optics**

Flat Top 160° Beam Angle (160° Viewing)

#### Control Options (with suitable Driver)

DALL, DSI, 1-10vdc, DMX and Switched

# **LED Colour Options**

**RGB** 

# IP Rating

## LED Wattage/Voltage

RGB - 12.0 watts p/mtr 24VDC

#### **Lumen Output**

Red - 40 Lm/Metre Green - 120 Lm/Metre Blue - 16 Lm/Metre R+G+B (white) - 176 Lm/Metre

## **Mounting Options**

Aluminium Channel - Length 1,000mm

# Candle power distribution







#### PRODUCT CODE BUILDER