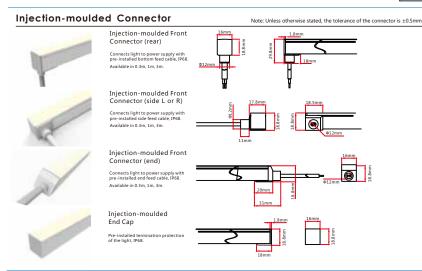

# Neoled<sup>™</sup> Side RGB

#### Architectural Flexible Linear LED Neon





**IP68** Protection



160 Beam Angle



IK08 Protection



3

Warranty

Solvent Resistant



Bend







Flame Resistant

Resistant

Resistant

#### **Optics**

Flat Top 160° Beam Angle (160° Viewing)

#### Control Options (with suitable Driver)

DALL, DSI, 1-10vdc, DMX and Switched

# **LED Colour Options**

**RGB** 

# IP Rating

## LED Wattage/Voltage

RGB - 12.0 watts p/mtr 24VDC

#### **Lumen Output**

Red - 40 Lm/Metre Green - 120 Lm/Metre Blue - 16 Lm/Metre R+G+B (white) - 176 Lm/Metre

## **Mounting Options**

Aluminium Channel - Length 1,000mm

# Candle power distribution







#### PRODUCT CODE BUILDER