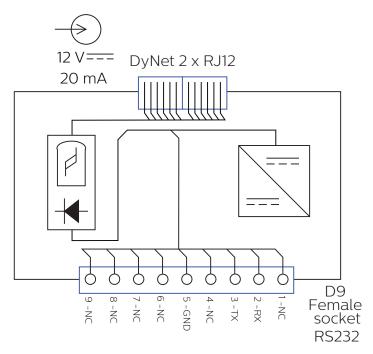

### **Electrical**

Supported Protocols

Indicators

| Supply Type              | DyNet                    |
|--------------------------|--------------------------|
| Supply Voltage           | 12 VDC                   |
| Supply Current           | 20 mA                    |
| IEC Overvoltage Category | III                      |
| Control                  |                          |
| Serial Ports             | 2 x RS-485<br>1 x RS-232 |

### **Physical**

IEC Pollution Degree

DyNet

1 x DyNet power LED

| Dimensions (H x W x D)        | 24 x 51 x 91 mm (0.9 x 2.0 x 3.6 in) |
|-------------------------------|--------------------------------------|
| Packed Weight                 | 94 g (0.2 lb)                        |
| Construction                  | ABS plastic                          |
| Serial Ports                  | 2 x RJ12<br>1 x D9 Female            |
|                               |                                      |
| Environment                   |                                      |
| Operating Temperature         | 0° to 40°C ambient (32° to 104°F)    |
| Storage/Transport Temperature | -25° to 60°C ambient (-13° to 140°F) |
| Humidity                      | 0 to 90% non-condensing              |