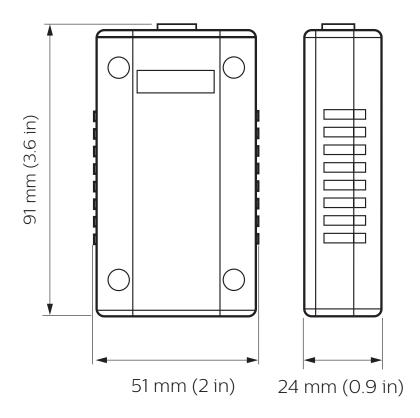

### **Dimensions**

Specifications
Due to continuous improvements and innovations, specifications may change without notice.

### **Physical**

IEC Pollution Degree

DyNet

1 x DyNet power LED

| Dimensions (H x W x D)        | 24 x 51 x 91 mm (0.9 x 2.0 x 3.6 in) |
|-------------------------------|--------------------------------------|
| Packed Weight                 | 94 g (0.2 lb)                        |
| Construction                  | ABS plastic                          |
| Serial Ports                  | 2 x RJ12<br>1 x D9 Female            |
|                               |                                      |
| Environment                   |                                      |
| Operating Temperature         | 0° to 40°C ambient (32° to 104°F)    |
| Storage/Transport Temperature | -25° to 60°C ambient (-13° to 140°F) |
| Humidity                      | 0 to 90% non-condensing              |