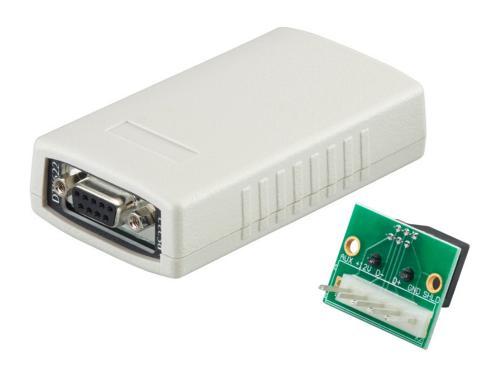

# DTK622-232

Serial Port Node

## Serial port connection node

The Philips Dynalite DTK622 is a network gateway that provides passive integration to a PC or RS-232 system.

## Serial port connection node

• Full duplex integration – Useful for linking a Philips Dynalite system with an AV or air conditioning system that supports RS-232.

### **Physical**

IEC Pollution Degree

DyNet

1 x DyNet power LED

| Dimensions (H x W x D)        | 24 x 51 x 91 mm (0.9 x 2.0 x 3.6 in) |
|-------------------------------|--------------------------------------|
| Packed Weight                 | 94 g (0.2 lb)                        |
| Construction                  | ABS plastic                          |
| Serial Ports                  | 2 x RJ12<br>1 x D9 Female            |
|                               |                                      |
| Environment                   |                                      |
| Operating Temperature         | 0° to 40°C ambient (32° to 104°F)    |
| Storage/Transport Temperature | -25° to 60°C ambient (-13° to 140°F) |
| Humidity                      | 0 to 90% non-condensing              |