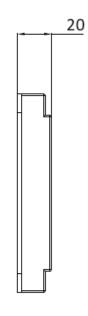

| Dimensions            | 195mm x 110mm x 22mm (7.68in x 4.33in x 0.9in)                  |  |
|-----------------------|-----------------------------------------------------------------|--|
| Input Power           | DC 12-24V input, 100-240V, 24VDC plug-in power adaptor included |  |
| Housing               | Polycarbonate                                                   |  |
| Mounting              | Surface mount or DIN-rail mountable                             |  |
| Operation Temperature | -10°C ~ +35°C (14°F ~ 95°F)                                     |  |
| Storage Temperature   | -20°C ~ +70°C (-4°F ~158°F)                                     |  |
| Weight                | 250g (8.8oz)                                                    |  |
| Output                | Six 3-pin terminal sockets                                      |  |
| Connections           | Two piece compression screw terminals                           |  |
| Protection Rating     | IP20, Interior applications                                     |  |
| Certifications        | CE, CQC, ETL, FCC                                               |  |

## **Dimensions:**