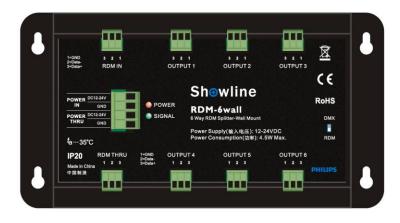

## Showline RDM-6Wall Splitter

Philips Showline RDM-6Wall Splitter is a 6-output DMX/RDM splitter with DMX/RDM pass-through supporting bi-directional communications for discovery, addressing and DMX control of Philips Vaya products. This unit takes the incoming DMX/RDM signal and splits the signal into six separate output channels allowing for expanding the number of devices controlled from 32 to 6 X 32. The output terminals are electronically isolated from the input & RDM-through port and share a common ground reference. All six output ports have an independent output driver to boost the DMX/RDM signal.

## **Key Features**

- I:6-way DMX/RDM Splitter/Booster
- Isolated DMX/RDM Input/Outputs
- RDM mode for Philips Vaya auto-discovery
- DMX mode for Philips Vaya fixture control
- Surface or DIN-rail mountable
- AC adaptor included

| Dimensions            | 195mm x 110mm x 22mm (7.68in x 4.33in x 0.9in)                  |  |
|-----------------------|-----------------------------------------------------------------|--|
| Input Power           | DC 12-24V input, 100-240V, 24VDC plug-in power adaptor included |  |
| Housing               | Polycarbonate                                                   |  |
| Mounting              | Surface mount or DIN-rail mountable                             |  |
| Operation Temperature | -10°C ~ +35°C (14°F ~ 95°F)                                     |  |
| Storage Temperature   | -20°C ~ +70°C (-4°F ~158°F)                                     |  |
| Weight                | 250g (8.8oz)                                                    |  |
| Output                | Six 3-pin terminal sockets                                      |  |
| Connections           | Two piece compression screw terminals                           |  |
| Protection Rating     | IP20, Interior applications                                     |  |
| Certifications        | CE, CQC, ETL, FCC                                               |  |