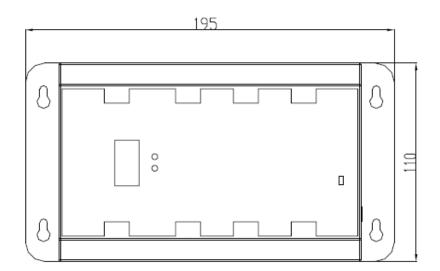

| Dimensions            | 195mm x 110mm x 22mm (7.68in x 4.33in x 0.9in)                  |  |
|-----------------------|-----------------------------------------------------------------|--|
| Input Power           | DC 12-24V input, 100-240V, 24VDC plug-in power adaptor included |  |
| Housing               | Polycarbonate                                                   |  |
| Mounting              | Surface mount or DIN-rail mountable                             |  |
| Operation Temperature | -10°C ~ +35°C (14°F ~ 95°F)                                     |  |
| Storage Temperature   | -20°C ~ +70°C (-4°F ~158°F)                                     |  |
| Weight                | 250g (8.8oz)                                                    |  |
| Output                | Six 3-pin terminal sockets                                      |  |
| Connections           | Two piece compression screw terminals                           |  |
| Protection Rating     | IP20, Interior applications                                     |  |
| Certifications        | CE, CQC, ETL, FCC                                               |  |

## **Dimensions:**