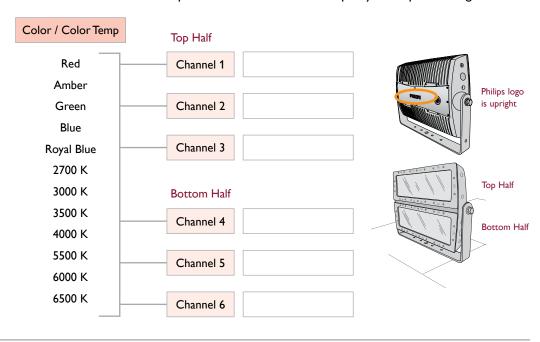

# ColorReach Powercore gen2 UL / CE

Premium long-throw exterior LED floodlight with intelligent color light Ordering Information

Select one color or color temperature for each channel to specify a complete configuration.

# Special Color Specifications

The standard ColorReach Powercore gen2 configuration uses six channels of LEDs — Red, Green, and Blue for the top half of the fixture, and Red, Green, and Blue for the bottom half of the fixture. Each fixture half is individually addressable and controllable, and produces a full range of 16.7 million additive RGB colors. With custom configurations, you can support special applications by exchanging the LEDs in any or all of the fixture's six channels. Available LEDs include white-light LEDs in seven color temperatures ranging from a warm 2700 K to a cool 6500 K, or Royal Blue, Blue, Green, Amber, or Red LEDs.

#### **Custom Configuration Example:**

Special, ColorReach Powercore gen2, Amber, Green, Blue, 2700 K, 2700 K

(Contact your Philips Lighting Sales group with the product description for custom configurations.)