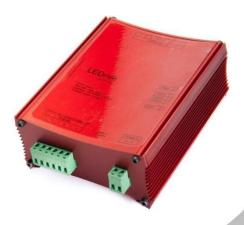

### **Product Overview**

LEDrive 4 DT LED Driver is a High Output desktop RGB controller for constant voltage LED's. This unit is controlled via 0 -10V analogue systems.

LEDrive 4 DT LED Driver can be supplied with an external 10 - 24VDC power supply.

#### **Features**

- 0-10VDC control input
- External Power Supply 10 24 VDC
- Terminal Strip Output and Input Connector

### **Technical Data**

| Input voltage    | 10 - 24VDC            |
|------------------|-----------------------|
| Power supply     | External              |
| Dimension        | 105mm (L) x 105mm     |
|                  | (W) x 55mm (H)        |
| Mounting method  | Desktop               |
| Control input    | Terminal block        |
| Output channels  | 4ch                   |
| Colour grades    | 256 level (each       |
|                  | colour) total         |
|                  | 16,770,000 colours    |
| Driving capacity | 5 amps per channel    |
| Temperature      | 0 – 40 degree Celsius |