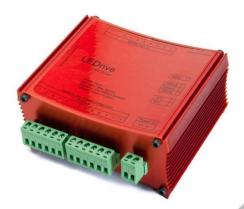

## **Product Overview**

LEDrive 3/6 DT LED Driver is a desktop 0-10V controller for constant voltage LED's. This unit is controlled via analogue 0-10V allowing integration with analogue systems.

LEDrive 3/6 can be supplied with an external 10 - 24VDC power supply.

#### **Features**

- 0-10VDC control input
- External Power Supply 10 24 VDC
- Terminal Strip Output and Input Connector

## **Technical Data**

| Input voltage    | 10 - 24VDC            |
|------------------|-----------------------|
| Power supply     | External              |
| Dimension        | 105mm (L) x 105mm     |
|                  | (W) x 55mm (H)        |
| Mounting method  | Desktop               |
| Control input    | Terminal block        |
| Output channels  | 3 or 6ch              |
| Colour grades    | 256 level (each       |
|                  | colour) total         |
|                  | 16,770,000 colours    |
| Driving capacity | 2 amps per channel    |
| Temperature      | 0 – 40 degree Celsius |