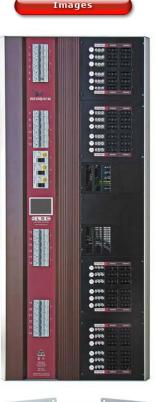

# REDBACK

### The Redback Wall installation dimmer.

After the major success of the Redback rackmount dimmer range, there is a new sting in the tail...

The new Redback Installation dimmer. A feature packed professional installation dimmer, with optional combined relay channels at a groundbreaking price. Full colour LCD display, memories, chases, and built in softpatch amongst many other features making the Redback Install dimmer a real option for the budget conscious customer.

#### **Key Selling Points**

- Cost effective professional install dimmer range
- Slimline design
- Optional mixed Dimming and Relay modules
- Full Colour Touch screen
- **RDM** control and reporting
- Very competitively priced
- Easy installation
- >>>> Optional Wall Plates
- 6 Internal Scenes and Chases
- GST 18 Hotpatch and Hotpower output option
- Fire/Panic input

#### Specifications

- 6, 12 & 24 channel configurations
- >>> 10A per channel
- >>> 100% Duty Cycle
- Optional RCD
- Optional Neutral Disconnect
- 3 phase or 1 phase Operation (6&12)
- >>> Optional output panel configurations
- Meets CE and Ctick standards