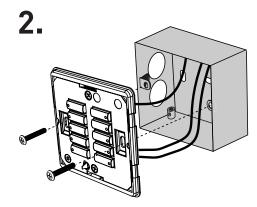

ended: 1.0 mm² – 1.5mm² Max. length: 300 m @ 1.5 mm<sup>2</sup>

All cables must be mains rated Cable rating:

Power

13 V to 22.5 V DALI supply input: DALI consumption: 10 mA

Operation

IR frequency: 36 kHz

Mechanical data

Dimensions: 86 mm × 86 mm × 25 mm

Weight: 150 g

Buttons: black plastic Material: Fascia: metal

Mounting: Mount to back box

IP code:

#### Operating conditions

Ambient temperature: 0 °C to +50 °C

Max. 90 %, noncondensing Relative humidity: -10 °C to +70 °C

Storage temperature:

Conformity and standards

EMC emission: EN 61000-6-3 EMC immunity: EN 61547 Safety: EN 60669-1

Environment: Complies with WEEE and RoHS directives

DALI: EN 62386

Configuration software

4.2.18 or higher Designer version: 2.3.3 or higher Toolbox version:

### Package contents











Parts in grey are not included in the package.





Helvar

## Helvar Ltd.

Hawley Mill, Hawley Road Dartford, Kent DA2 7SY UK

www.helvar.com