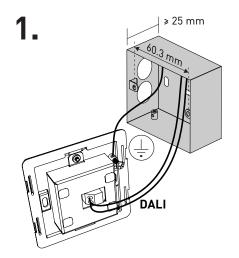

#### **Technical Data**

**Connections** 

DALI: 2-pole connector block, rising clamp

terminals, captive screw
Wire size: 0.5 mm² – 2.5 mm²
Recommended: 1.0 mm² – 1.5mm² Max. length: 300 m @ 1.5 mm<sup>2</sup>