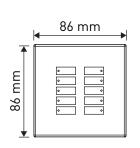

All cables must be mains rated Cable rating:

Power

13 V to 22.5 V DALI supply input: DALI consumption: 10 mA

Operation

IR frequency: 36 kHz

Mechanical data

Dimensions: 86 mm × 86 mm × 25 mm

Weight: 150 g

Buttons: black plastic Material: Fascia: metal

Mounting: Mount to back box

IP code: