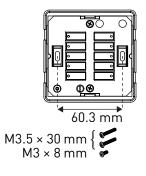

commended: 1.0 mm² – 1.5mm² Max. length: 300 m @ 1.5 mm<sup>2</sup>

All cables must be mains rated Cable rating:

Power

13 V to 22.5 V DALI supply input: DALI consumption: 10 mA

Operation

IR frequency: 36 kHz

Mechanical data

Dimensions: 86 mm × 86 mm × 25 mm

Weight: 150 g

Buttons: black plastic Material: Fascia: metal

Mounting: Mount to back box

IP code:

#### Operating conditions

Ambient temperature: 0 °C to +50 °C

Max. 90 %, noncondensing Relative humidity: -10 °C to +70 °C

Storage temperature:

Conformity and standards

EMC emission: EN 61000-6-3 EMC immunity: EN 61547 Safety: EN 60669-1

Environment: Complies with WEEE and RoHS directives

DALI: EN 62386

Configuration software

4.2.18 or higher Designer version: 2.3.3 or higher Toolbox version:

### Package contents











Parts in grey are not included in the package.





Helvar

## Helvar Ltd.

Hawley Mill, Hawley Road Dartford, Kent DA2 7SY UK

www.helvar.com