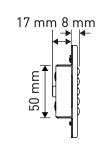

All cables must be mains rated Cable rating:

Power

13 V to 22.5 V DALI supply input: DALI consumption: 10 mA

Operation

IR frequency: 36 kHz

Mechanical data

Dimensions: 86 mm × 86 mm × 25 mm

Weight: 150 g

Buttons: black plastic Material: Fascia: metal

Mounting: Mount to back box

IP code: