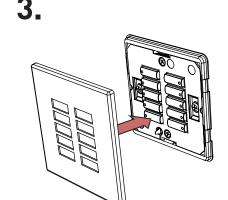

m<sup>2</sup>

All cables must be mains rated Cable rating:

Power

13 V to 22.5 V DALI supply input: DALI consumption: 10 mA

Operation

IR frequency: 36 kHz

Mechanical data

Dimensions: 86 mm × 86 mm × 25 mm

Weight: 150 g

Buttons: black plastic Material: Fascia: metal

Mounting: Mount to back box

IP code:

#### Operating conditions

Ambient temperature: 0 °C to +50 °C

Max. 90 %, noncondensing Relative humidity: -10 °C to +70 °C

Storage temperature:

Conformity and standards

EMC emission: EN 61000-6-3 EMC immunity: EN 61547 Safety: EN 60669-1

Environment: Complies with WEEE and RoHS directives

DALI: EN 62386

Configuration software

4.2.18 or higher Designer version: 2.3.3 or higher Toolbox version:

### Package contents











Parts in grey are not included in the package.





Helvar

## Helvar Ltd.

Hawley Mill, Hawley Road Dartford, Kent DA2 7SY UK

www.helvar.com