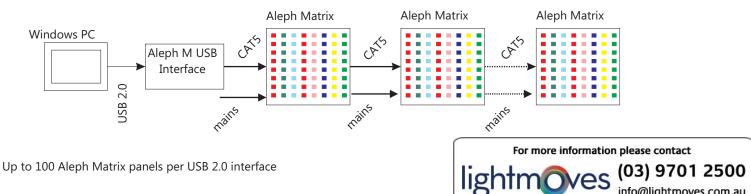

### Aleph MATRIX LED 20mm Pitch Pixel Panel

The Aleph Matrix, 20mm pitch 64 pixel tile designed for indoor applications. Its portability and flexibility with link in-out data and power connections makes setting up quick and easy. Up to 100 tiles per data link for larger screen applications.

Control : using a dedicated USB interface and CAT5 link, the . driver software will accept any Art-Net input source from all major pixel mappers. Perfect partner with MADRIX

Low maintenance: fanless, removes the need for regular • maintenance