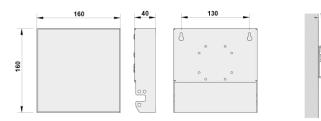

tangular walls or any configuration

- Lightweight design •
- Low power consumption (25W)
- High color definition
- Easy to assemble
- Superior light output
- Simple to commission
- Different diffusers available .
- Cost effective .

Control : using a dedicated USB interface and CAT5 link, the . driver software will accept any Art-Net input source from all major pixel mappers. Perfect partner with MADRIX

Low maintenance: fanless, removes the need for regular • maintenance

#### Specifications

- 20mm led pitch
- 64 RGB pixels per tile
- Daisy chain using AlephM data link
- Daisy chain IEC mains power •
- 3.5mm Mullion
- 535g per tile •
- Flexible mounting arrangements
- Multi platform pixel driver software
- Various diffusers available



#### Typical applications

#### Sizes & Mounting



Tile dimensions: L160xH160xW40mm (8'x8'x2')

#### Applications

Ideal for wall mounted installations or free standing:

- Shops •
- Offices •
- Restaurants
- Nightclubs
- Shopping centres



info@lightmoves.com.au

138-146 Browns Rd, Noble Park VIC 3174