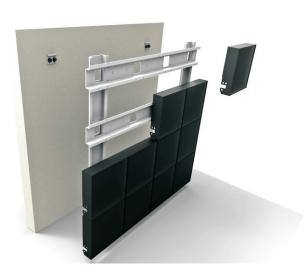

diffusers available .
- Cost effective .

Control : using a dedicated USB interface and CAT5 link, the . driver software will accept any Art-Net input source from all major pixel mappers. Perfect partner with MADRIX

Low maintenance: fanless, removes the need for regular • maintenance

#### Specifications

- 20mm led pitch
- 64 RGB pixels per tile
- Daisy chain using AlephM data link
- Daisy chain IEC mains power •
- 3.5mm Mullion
- 535g per tile •
- Flexible mounting arrangements
- Multi platform pixel driver software
- Various diffusers available



#### Typical applications

#### Sizes & Mounting



Tile dimensions: L160xH160xW40mm (8'x8'x2')

#### Applications

Ideal for wall mounted installations or free standing:

- Shops •
- Offices •
- Restaurants
- Nightclubs
- Shopping centres



info@lightmoves.com.au

138-146 Browns Rd, Noble Park VIC 3174