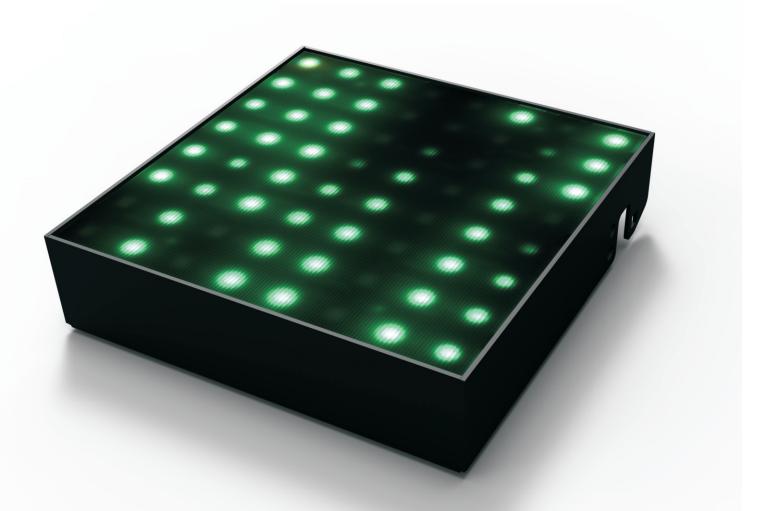

### Aleph MATRIX LED 20mm Pitch Pixel Panel

The Aleph Matrix, 20mm pitch 64 pixel tile designed for indoor applications. Its portability and flexibility with link in-out data and power connections makes setting up quick and easy. Up to 100 tiles per data link for larger screen applications.

## **Aleph MATRIX**

Withstand tough environments

#### Features

Versatile: great variety color options

Greater flexibility of positioning: can be connected together in • any shape to create standard rectangular walls or any configuration

- Lightweight design •
- Low power consumption (25W)
- High color definition
- Easy to assemble
- Superior light output
- Simple to commission
- Different diffusers available .
- Cost effective .

#### Specifications

- 20mm led pitch
- 64 RGB pixels per tile
- Daisy chain using AlephM data link
- Daisy chain IEC mains power •
- 3.5mm Mullion
- 535g per tile •
- Flexible mounting arrangements
- Multi platform pixel driver software
- Various diffusers available