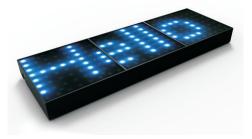

#### Typical applications

#### Applications

Ideal for wall mounted installations or free standing:

- Shops •
- Offices •
- Restaurants
- Nightclubs
- Shopping centres

info@lightmoves.com.au

138-146 Browns Rd, Noble Park VIC 3174